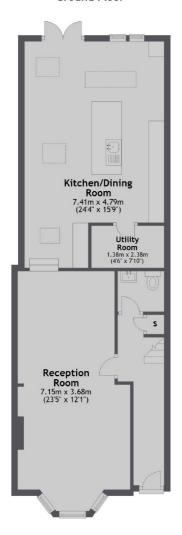

#### **Ground Floor**

#### Second Floor

Total area: approx. 146.5 sq. metres (1577.1 sq. feet)