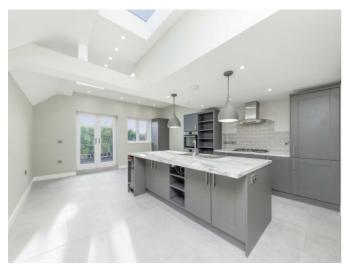

### Waldo Road, London, NW10

A newly refurbished four bedroom house laid out of three floors and benefitting from immaculate finishes throughout.

On the ground floor there is a double reception with high ceilings and wood flooring, To the rear there is a fully integrated kitchen with new appliances and space for dining leading to a decked patio.

#### **Ground Floor**