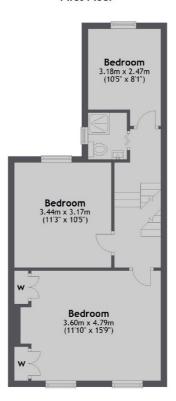

eatures**

Four Bedrooms Three Bathrooms High Ceilings Wood Flooring Patio Newly Refurbished





### Waldo Road, London, NW10

A newly refurbished four bedroom house laid out of three floors and benefitting from immaculate finishes throughout.

On the ground floor there is a double reception with high ceilings and wood flooring, To the rear there is a fully integrated kitchen with new appliances and space for dining leading to a decked patio.

On the first floor there are three double bedrooms, one of which is en suite along with a further family bathroom. On the top floor there is a further en suite bedroom.

This house is ideally laid out for a family looking for spacious living areas and immaculate finishes.







## Waldo Road, London, NW10

#### **Ground Floor**



### First Floor



#### Second Floor



Total area: approx. 146.5 sq. metres (1577.1 sq. feet)

### Contact

To arrange a viewing call our office on the number below or visit our website.



Energy Rating: C. We aim to make our particulars both accurate and reliable. However they are not guaranteed; nor do they form part of an offer or contract. If you require clarification on any points then please contact us, especially if you're traveling some distance to view. Please note that appliances and heating systems have not been tested and therefore no warranties can be given as to their good working order.