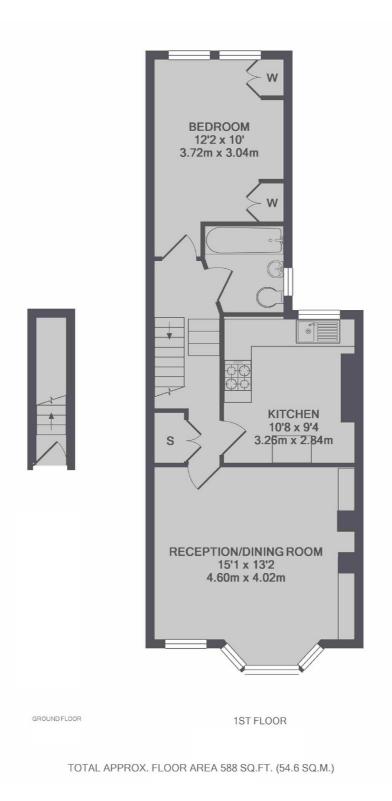

# St. Margarets Road, NW10 £392 Per week

A beautifully presented one double bedroom first floor flat to let, perfect for a single professional or couple. The apartment offers a large reception with bay windows, double bedroom with built-in storage, a separate kitchen and modern bathroom.

#### Features

One Double Bedroom Separate Kitchen Modern Bathroom First Floor Flat Built-in Storage Excellent Location