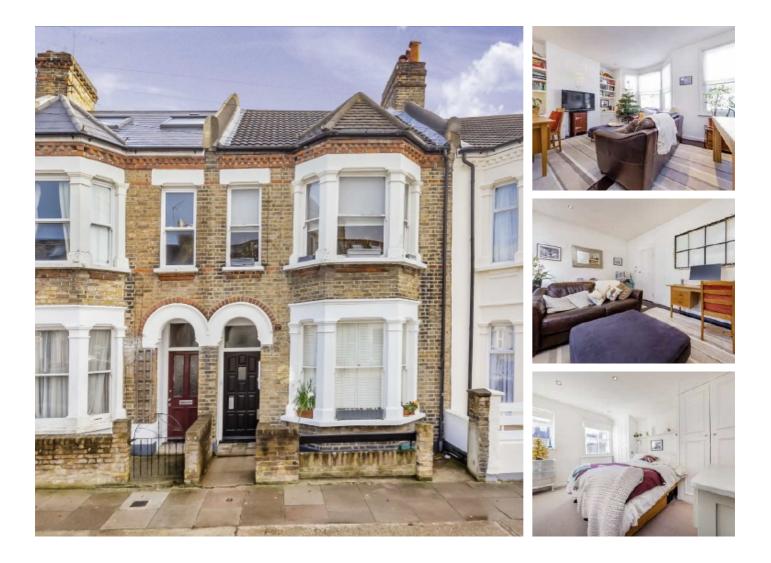

# St. Margarets Road, NW10 £392 Per week

A beautifully presented one double bedroom first floor flat to let, perfect for a single professional or couple. The apartment offers a large reception with bay windows, double bedroom with built-in storage, a separate kitchen and modern bathroom.

#### Features

One Double Bedroom Separate Kitchen Modern Bathroom First Floor Flat Built-in Storage Excellent Location