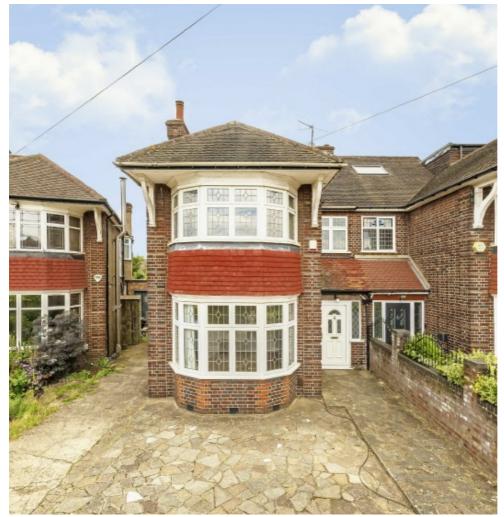

## Chelmsford Square, NW10

£796 Per week

A bright and spacious three bedroom two reception family home with a private garden in an enviable Kensal Rise location. There is generous reception that leads out on to the garden along with a second reception and a separate kitchen and three double bedrooms. Energy Rating: .

Chelmsford Square is lovely residential treelined street within walking distance to Chelmsford Square Open Space Tennis Courts, King Edward VII Park as well as local shops and amenities of Chamberlayne Road.

## **Features**

Family Home Three Bedrooms Two Receptions Private Garden Separate Kitchen Off Street Parking