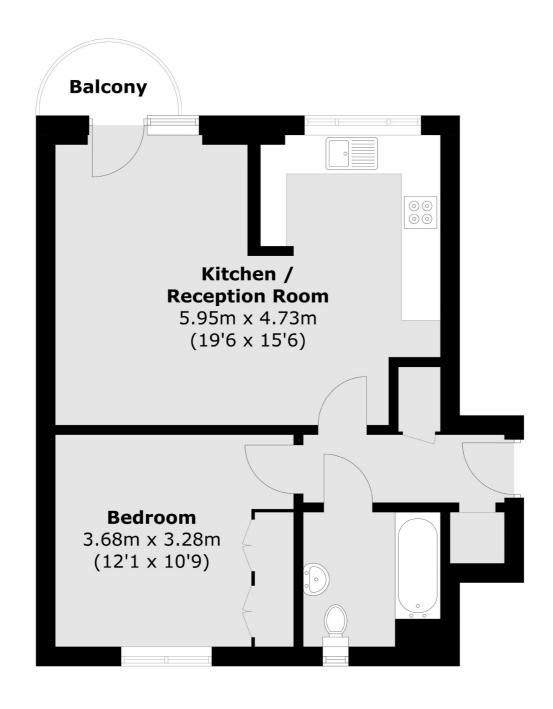

## Church Road, NW10 £225,000

A one bedroom flat on the second floor of a secure purpose built development. The property provides a south east facing semi open plan kitchen and reception room to the front with a balcony, is in good condition throughout, and is available chain-free.

## Church Road, London, NW10

Total area (approx.): 49.4 sq. m (531.7 sq. ft) Balcony: 1.9 sq. m (20.4 sq. ft)

Kensal Rise & Queen's Park

62 Chamberlayne Road

London

Sales

NW10 3JJ

020 8600 3100