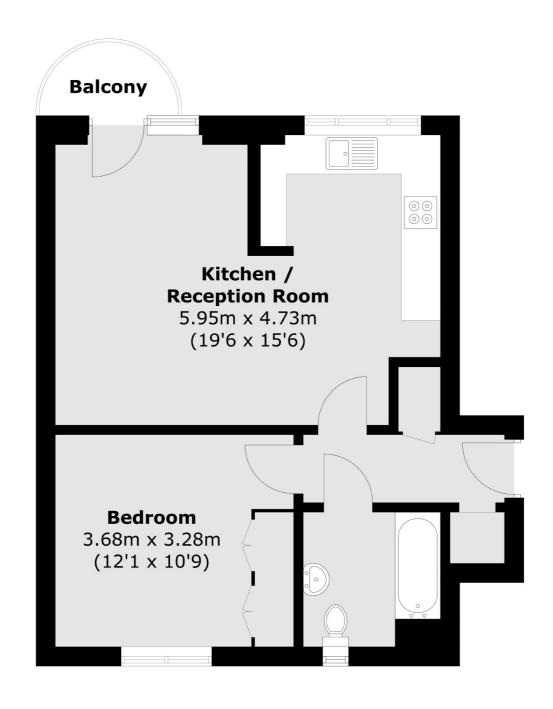

## Church Road, NW10 £270,000

A one bedroom flat on the second floor of a secure purpose built development. The property provides a south east facing semi open plan kitchen and reception room to the front with a balcony, is in good condition throughout, and is available chain-free.

## Church Road, London, NW10

Total area (approx.): 49.4 sq. m (531.7 sq. ft) Balcony: 1.9 sq. m (20.4 sq. ft)

Kensal Rise & Queen's Park

62 Chamberlayne Road

London

Sales

NW10 3JJ

020 8600 3100