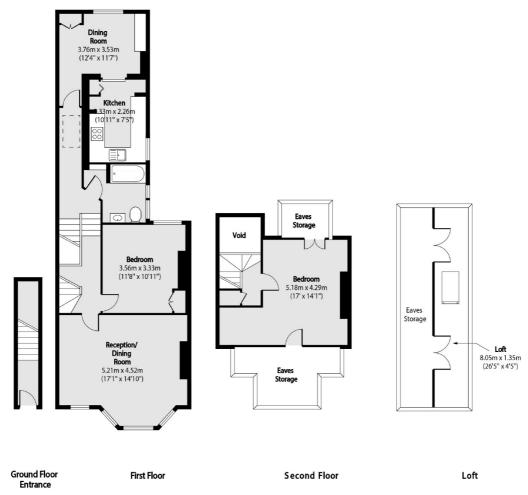

## Ancona Road, London, NW10

Total area (approx): 94.76 sq m (1020 sq. ft)

(Excluding Void, Loft & Eaves Storage)

Kensal Rise & Queen's Park

62 Chamberlayne Road

London NW10 3JJ

020 8600 3100

Sales

Loft Total area (approx)0.81 sq m (224 sq. ft)

Eaves Storage total area (approx):36 sq m (230 sq. ft)