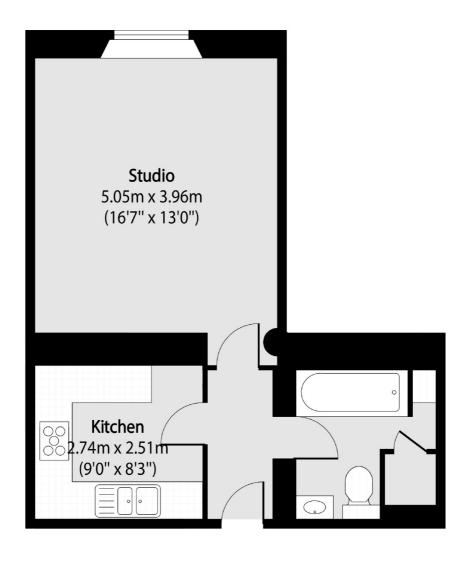

## Willesden Lane, NW6 £250,000

A studio flat located on the ground floor of a converted church, with allocated off-street parking and access to the communal gardens. The property benefits from having a separate kitchen, and is available chain-free.

## Willesden Lane, London, NW6

Total area (approx): 35.95 sq m (387 sq. ft)

020 8600 3100