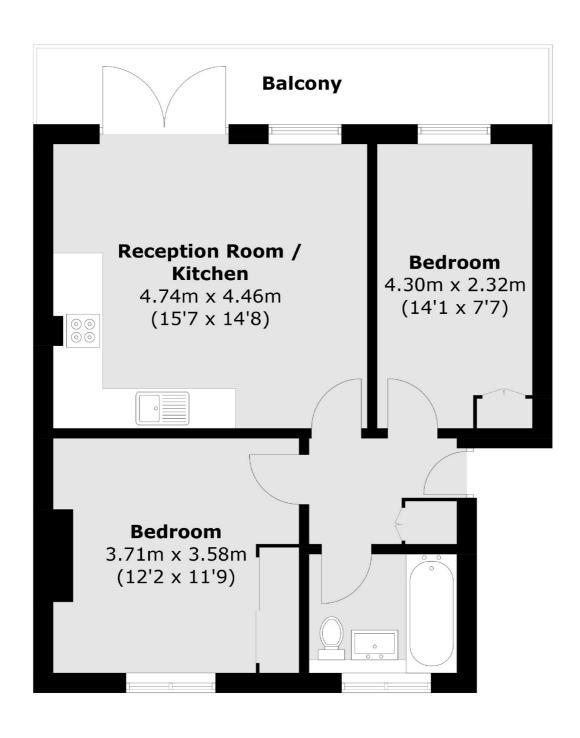

## Nicoll Road, London, NW10

Total area (approx.): 54.0 sq. m (581.2 sq. ft) Balcony area : 8.9 sq. m (95.8 sq. ft)

Kensal Rise & Queen's Park

62 Chamberlayne Road

London

Lettings

NW10 3JJ

020 8600 3101