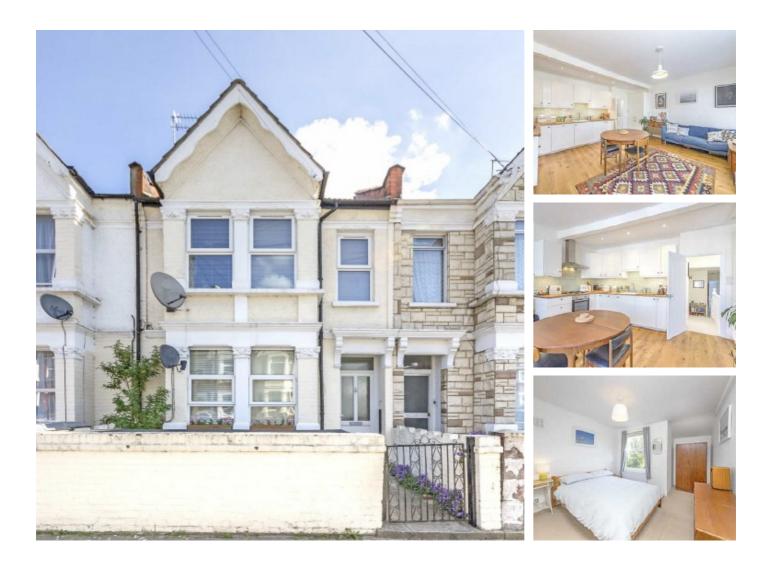

## Oldfield Road, NW10 £438 Per week

A spacious first floor flat in a terraced period conversion on a sought after residential road boasting a large openplan living/kitchen, two double bedrooms and a family bathroom.

#### Features

Two Bedrooms Open Plan Living Kitchen First Floor Flat Split Level Wooden Flooring Recently Redecorated