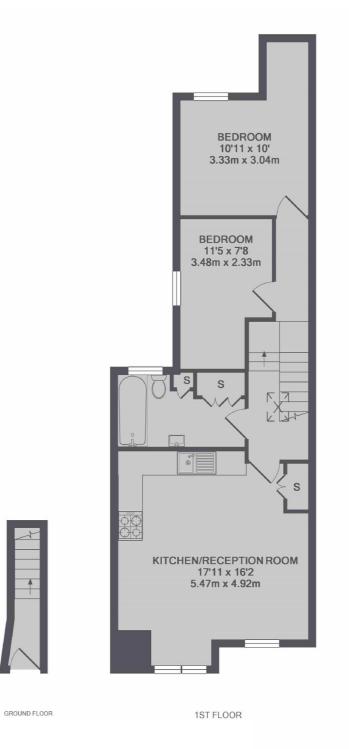

## Oldfield Road, London, NW10

TOTAL APPROX. FLOOR AREA 676 SQ.FT. (62.8 SQ.M.)

Kensal Rise & Queen's Park 62 Chamberlayne Road London NW10 3JJ Lettings 020 8600 3101 Energy Rating: . We aim to make our particulars both accurate and reliable. However they are not guaranteed; nor do they form part of an offer or contract. If you require clarification on any points then please contact us, especially if you're traveling some distance to view. Please note that appliances and heating systems have not been tested and therefore no warranties can be given as to their good working order.