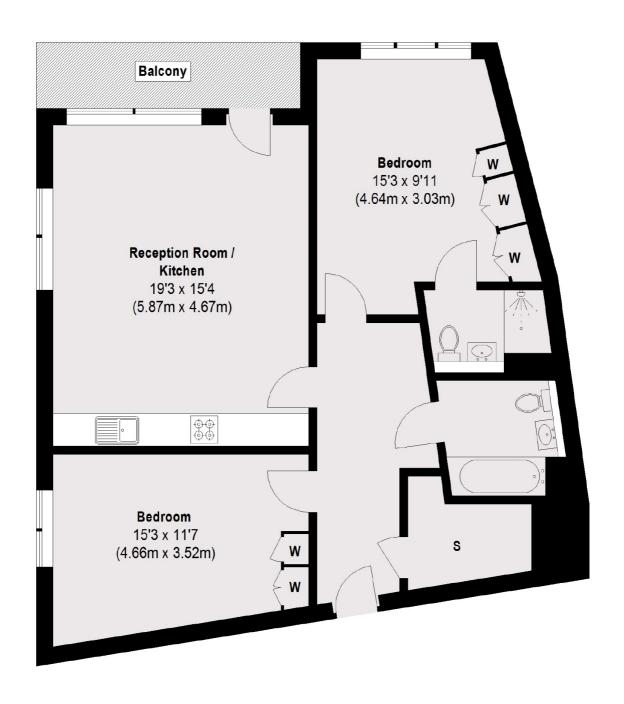

### **Fourth Floor**

Total area (approx.): 82.16 sq. m (884 Sq. ft) Balcony: 5.76 sq. m (62 Sq. ft)

Kensal Rise & Queen's Park

62 Chamberlayne Road

London

Sales

NW10 3JJ

020 8600 3100