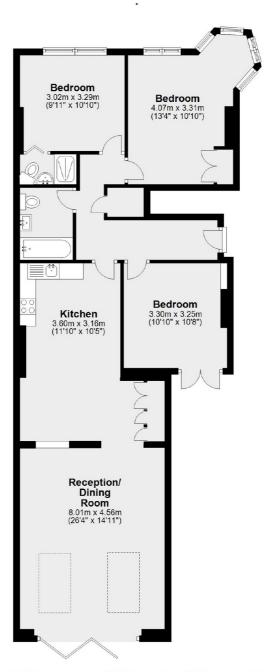

## Wrottesley Road, NW10

£692 Per week

A stunning three double bedroom ground floor garden flat. The property has wooden floors, a modern bathroom plus an en suite, and a spacious reception with large windows and patio doors leading to the private garden.

## Wrottesley Road, London, NW10

Total area: approx. 101.2 sq. metres (1089.2 sq. feet)

Kensal Rise & Queen's Park

62 Chamberlayne Road

London NW10 3JJ

Lettings

020 8600 3101