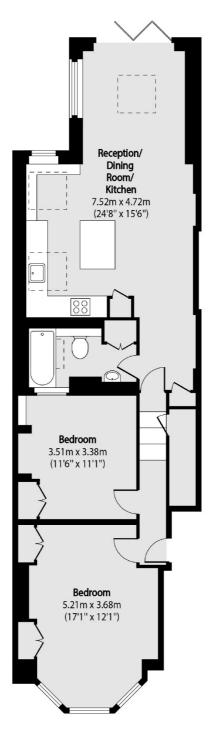

### Crownhill Road, London, NW10

Total area (approx): 77.48 sq m (834 sq. ft)

Kensal Rise & Queen's Park 62 Chamberlayne Road London NW10 3JJ Sales 020 8600 3100 Energy Rating: C. We aim to make our particulars both accurate and reliable. However they are not guaranteed; nor do they form part of an offer or contract. If you require clarification on any points then please contact us, especially if you're traveling some distance to view. Please note that appliances and heating systems have not been tested and therefore no warranties can be given as to their good working order.