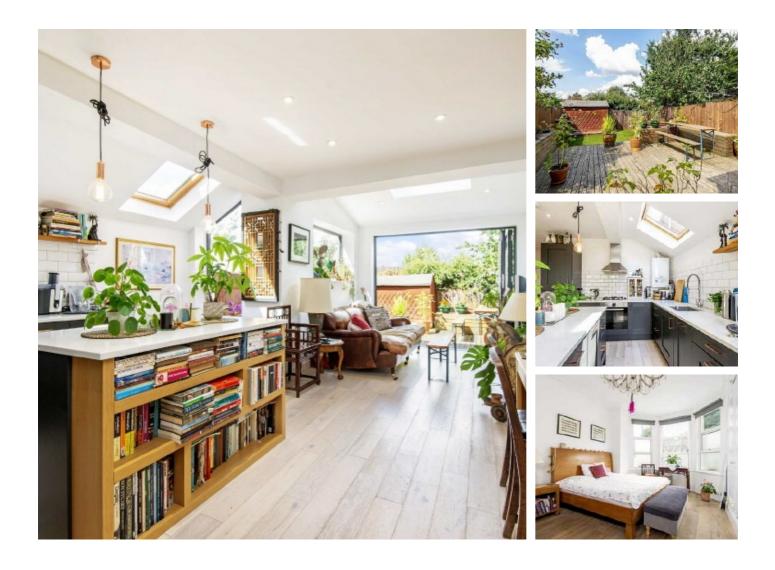

## **Crownhill Road, NW10** £550,000

A light and spacious beautifully presented two double bedroom flat in a Victorian conversion, with a private garden. The property benefits from having a large open plan fully integrated kitchen and reception room to the rear, built-in storage throughout, and is available chainfree.

Crownhill Road is ideally located next to Roundwood Park, and is in close proximity to Harlesden High Street and Willesden, with access to shops, cafes and restaurants. Transport links include Willesden Junction (Bakerloo & Overground) and Harlesden (Bakerloo & Overground), along with multiple bus routes.

#### Features

Two Double Bedrooms Fully Extended Garden Flat Open Plan Kitchen & Reception Chain-free Long Leasehold Close To Local Amenities