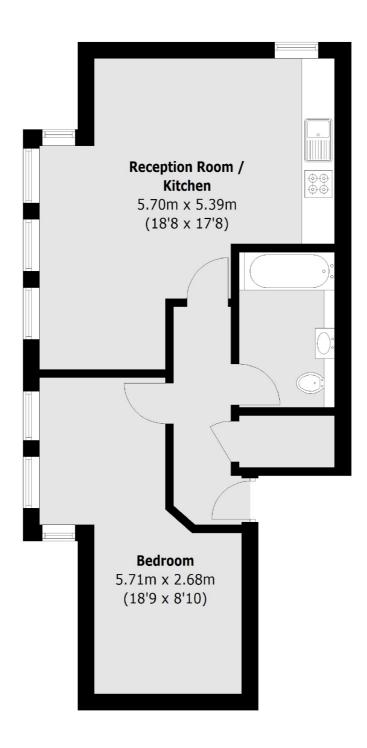

## Salusbury Road, NW6 £475,000

A light and spacious one bedroom flat located on the top floor of a securely gated modern development, with lift access. The property benefits from having an open plan kitchen and reception room, allocated parking, in good condition throughout, and is available chain-free.

## Salusbury Road, London, NW6

Total area (approx.):51.28 sq. m (552.0 Sq. ft)

Kensal Rise & Queen's Park

62 Chamberlayne Road

London

Sales

NW10 3JJ

020 8600 3100