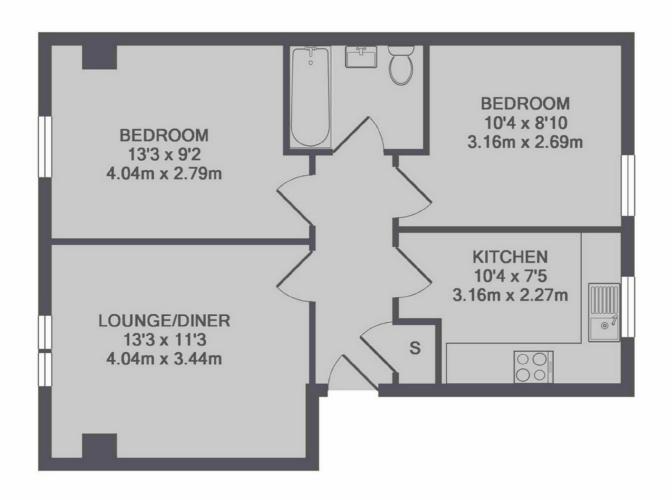

## Sidmouth Parade, London, NW2

TOTAL APPROX. FLOOR AREA 544 SQ.FT. (50.5 SQ.M.)

Kensal Rise & Queen's Park

62 Chamberlayne Road

London

Sales

NW10 3JJ

020 8600 3100