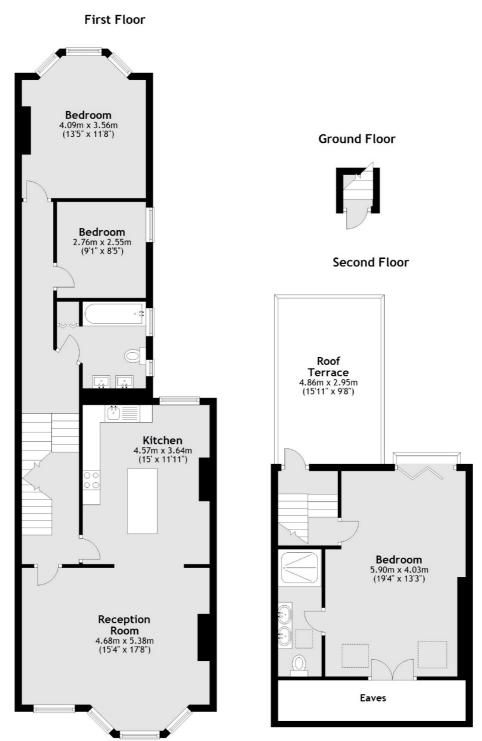

## Sellons Avenue, NW10 £725,000

A beautifully presented three double bedroom flat arranged over two floors in a Victorian conversion, with a west facing roof terrace. The property benefits from having a large reception room occupying the bay window, a semi separate fully integrated kitchen, and is available chain-free.

## Sellons Avenue, London, NW10

Total area: approx. 114.9 sq. metres (1236.4 sq. feet)

020 8600 3100