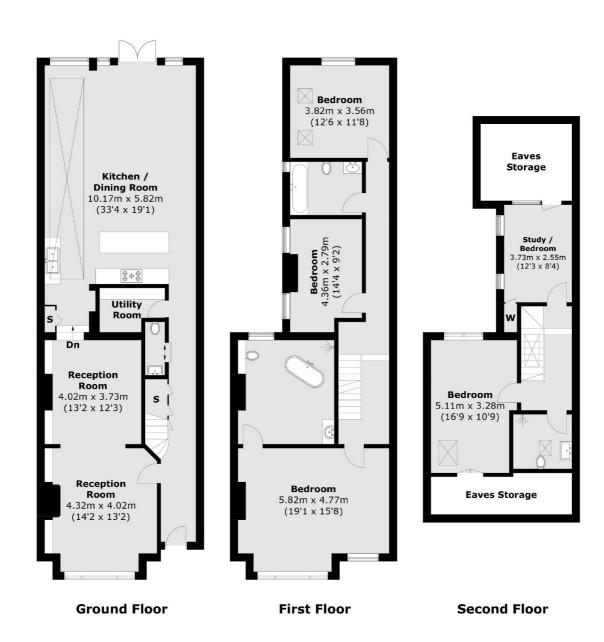

## Lushington Road, NW10

A unique five bedroom Edwardian family home, that has been fully extended and elegantly refurbished throughout, arranged over three floors and located on a quiet residential tree-lined street close to local amenities.

Upon entering the property, you are greeted with a spacious double reception room and high ceilings, with the rear of the property hosting an impressive eatin kitchen, combined with a dining and lounge area, flooded with light. Access to the large landscaped garden is through the bespoke Crittall glass doors, with a raised decked entertaining space nestled to the rear. The ground floor also benefits from a utility room, WC, and built-in storage.

The first floor offers three well proportioned bedrooms and a family bathroom, with the larger of the three to the front of the property, including a spectacular en-suite bathroom. Two further bedrooms are located on the top floor, along with a shower room, storage, and under eave storage to the front and rear of the building.

## Lushington Road, London, NW10

Total area (approx.): 240.9 sq. m (2,592.9 sq. ft) (Excluding Eaves Storage)

020 8600 3100