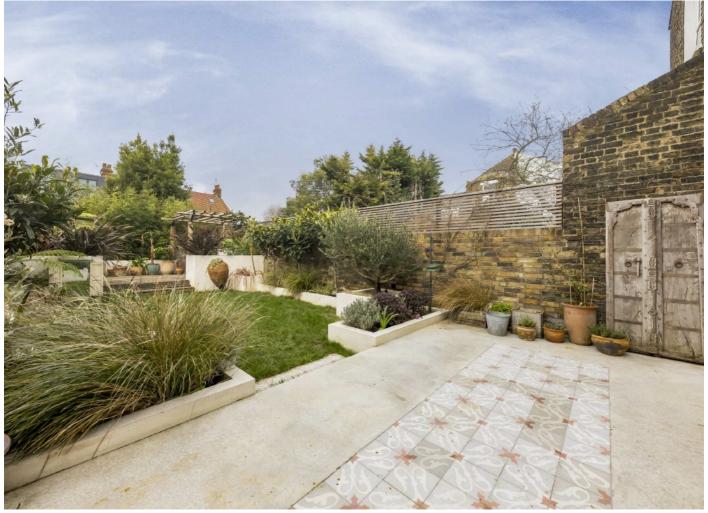

Upon entering the property, you are greeted with a spacious double reception room and high ceilings, with the rear of the property hosting an impressive eatin kitchen, combined with a dining and lounge area, flooded with light. Access to the large landscaped garden is through the bespoke Crittall glass doors, with a raised decked entertaining space nestled to the rear. The ground floor also benefits from a utility room, WC, and built-in storage.