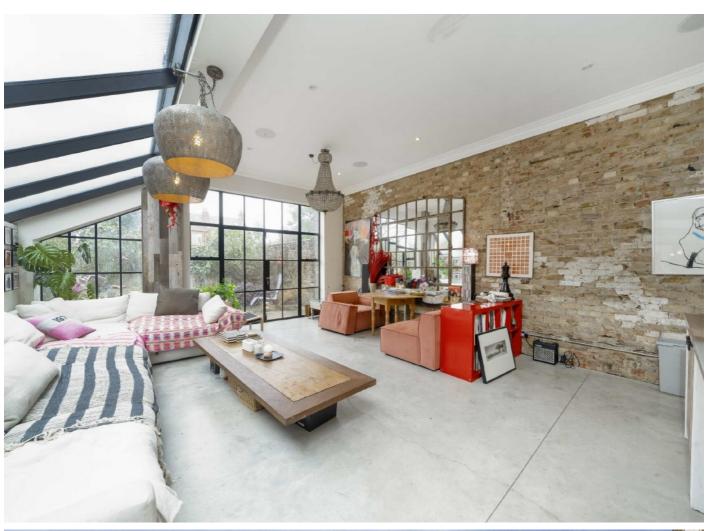

Upon entering the property, you are greeted with a spacious double reception room and high ceilings, with the rear of the property hosting an impressive eatin kitchen, combined with a dining and lounge area, flooded with light. Access to the large landscaped garden is through the bespoke Crittall glass doors, with a raised decked entertaining space nestled to the rear. The ground floor also benefits from a utility room, WC, and built-in storage.