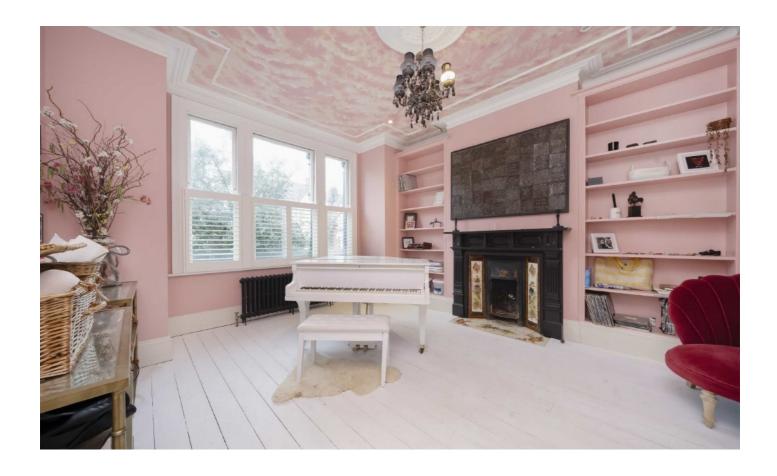

Upon entering the property, you are greeted with a spacious double reception room and high ceilings, with the rear of the property hosting an impressive eatin kitchen, combined with a dining and lounge area, flooded with light. Access to the large landscaped garden is through the bespoke Crittall glass doors, with a raised decked entertaining space nestled to the rear. The ground floor also benefits from a utility room, WC, and built-in storage.

The first floor offers three well proportioned bedrooms and a family bathroom, with the larger of the three to the front of the property, including a spectacular en-suite bathroom. Two further bedrooms are located on the top floor, along with a shower room, storage, and under eave storage to the front and rear of the building.