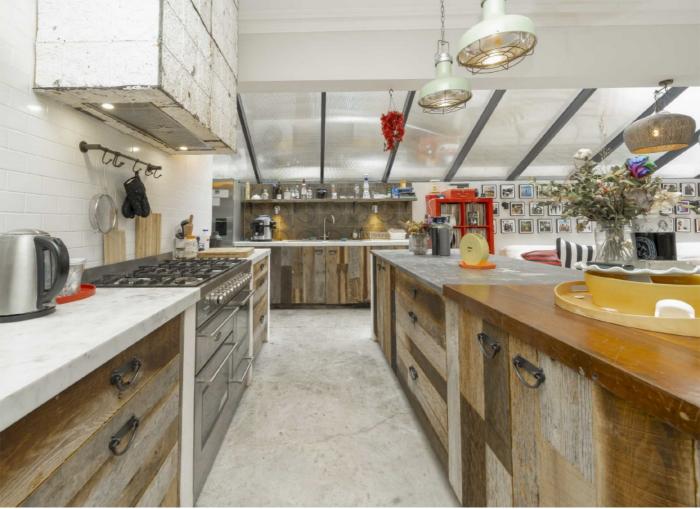

Upon entering the property, you are greeted with a spacious double reception room and high ceilings, with the rear of the property hosting an impressive eatin kitchen, combined with a dining and lounge area, flooded with light. Access to the large landscaped garden is through the bespoke Crittall glass doors, with a raised decked entertaining space nestled to the rear. The ground floor also benefits from a utility room, WC, and built-in storage.