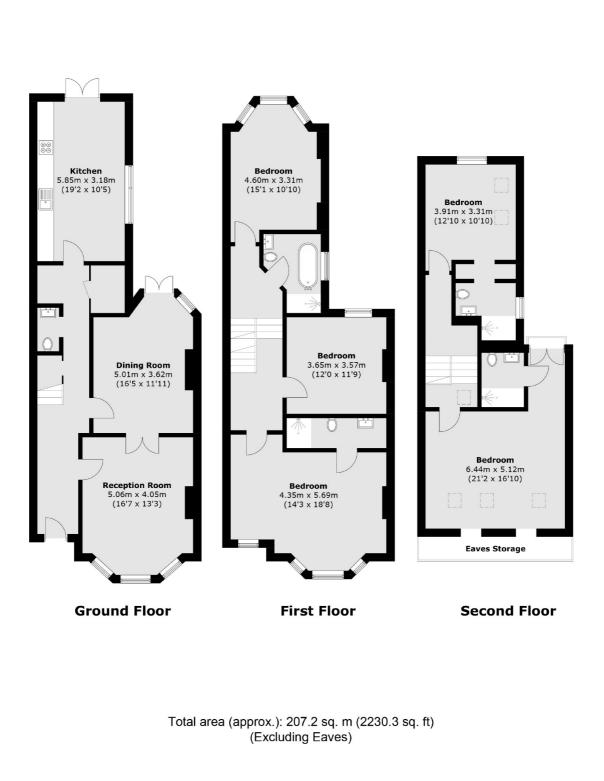

## **Springwell Avenue, NW10** £1,100,000

A fantastic opportunity to acquire a five bedroom mid terraced house, having recently been extended into the roof space allowing for two additional bedrooms both with en suites, though it could be extended further on the ground floor. The property is requiring a finished touched throughout, providing a great opportunity for a buyer not wanting to complete structural works.

### Features

Freehold Five Bedrooms Four Bathrooms & WC Double Reception Room South West Facing Garden Chain-Free