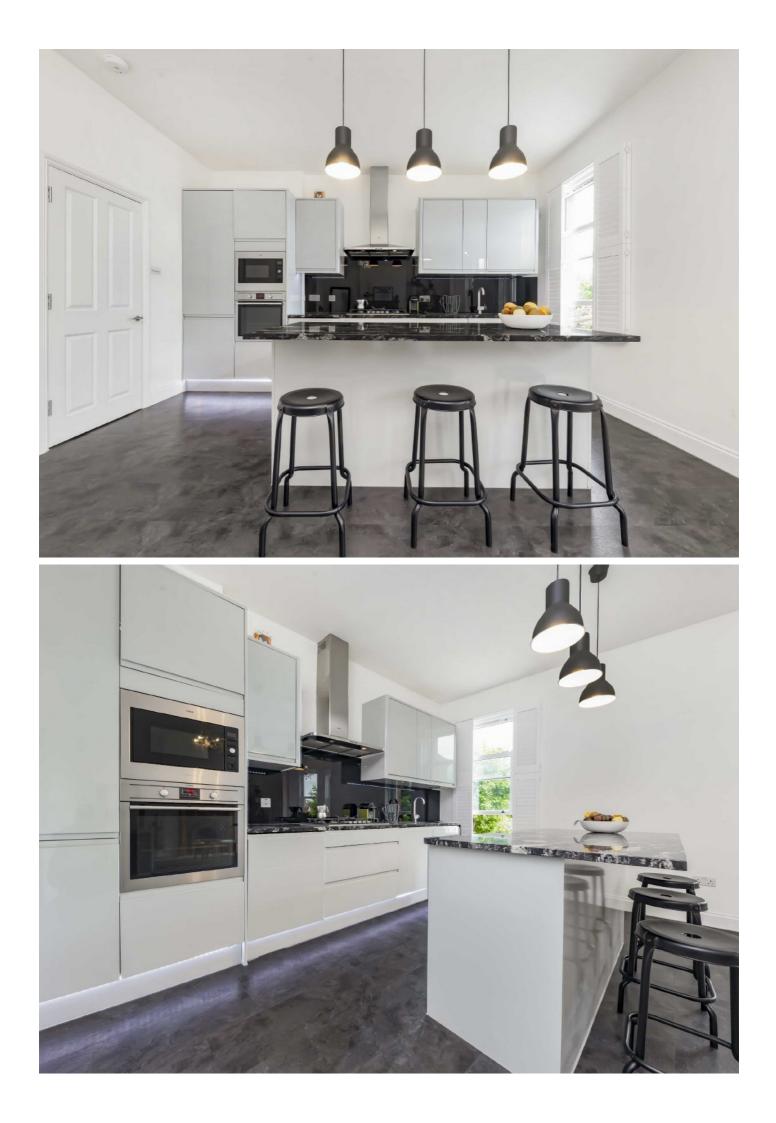

Upon entering the property on the raised ground floor, the stairs lead to two double bedrooms to the rear of the first floor, a family bathroom, and the large open plan kitchen/living room to the front of the property, incorporating the bay window. The kitchen is fully integrated with high end appliances, including an island unit, and breakfast bar.