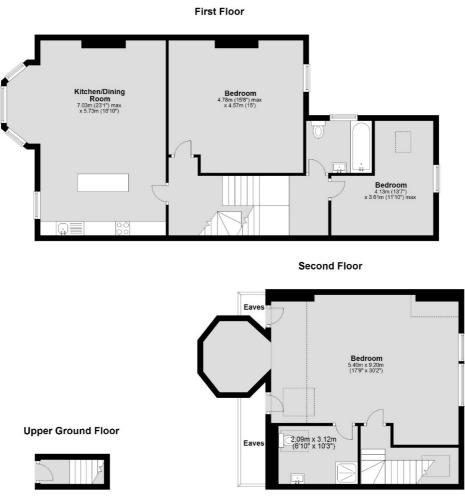

Upon entering the property on the raised ground floor, the stairs lead to two double bedrooms to the rear of the first floor, a family bathroom, and the large open plan kitchen/living room to the front of the property, incorporating the bay window. The kitchen is fully integrated with high end appliances, including an island unit, and breakfast bar.

Through to the second floor, the roof light creates an abundance of natural light, with the larger of the three bedrooms located on this level. There is a ensuite shower room, storage under the eaves, a unique feature utilising the roof space above the lower bay windows, with the outlook to the rear showcasing the residential gardens.