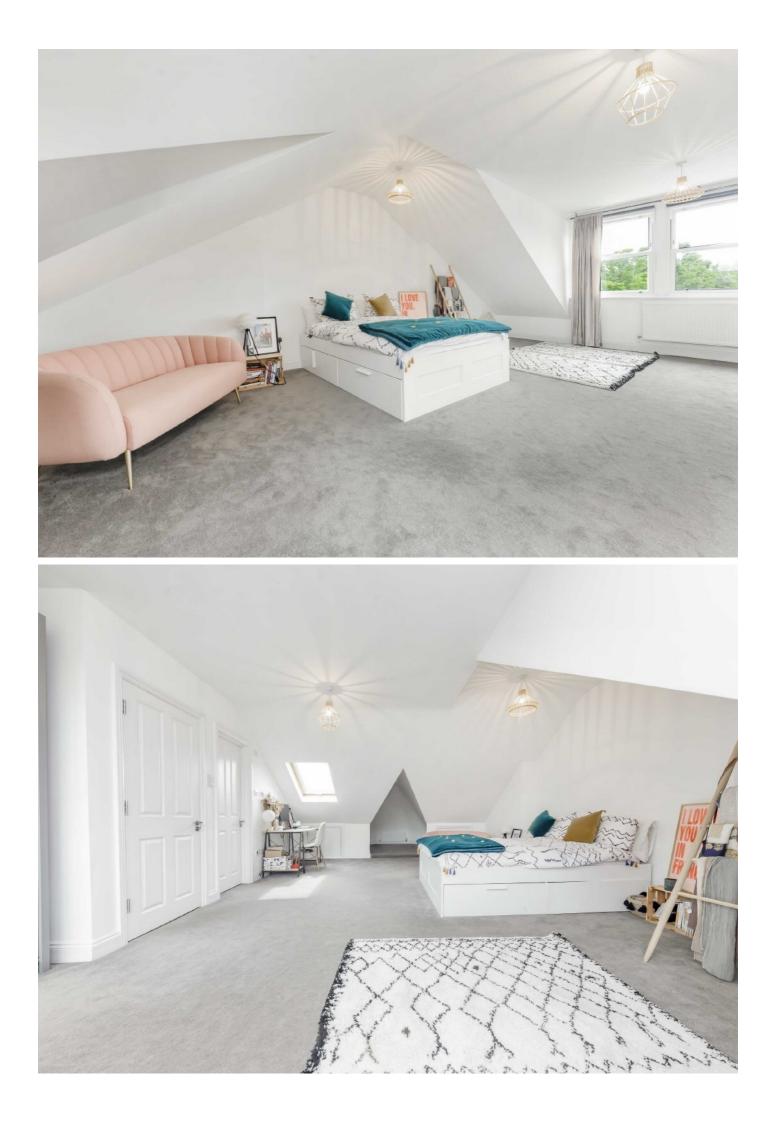

Through to the second floor, the roof light creates an abundance of natural light, with the larger of the three bedrooms located on this level. There is a ensuite shower room, storage under the eaves, a unique feature utilising the roof space above the lower bay windows, with the outlook to the rear showcasing the residential gardens.