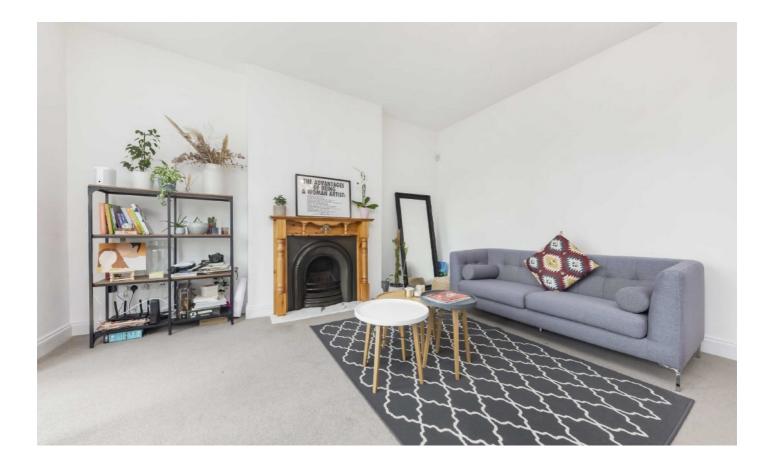

Upon entering the property on the raised ground floor, the stairs lead to two double bedrooms to the rear of the first floor, a family bathroom, and the large open plan kitchen/living room to the front of the property, incorporating the bay window. The kitchen is fully integrated with high end appliances, including an island unit, and breakfast bar.