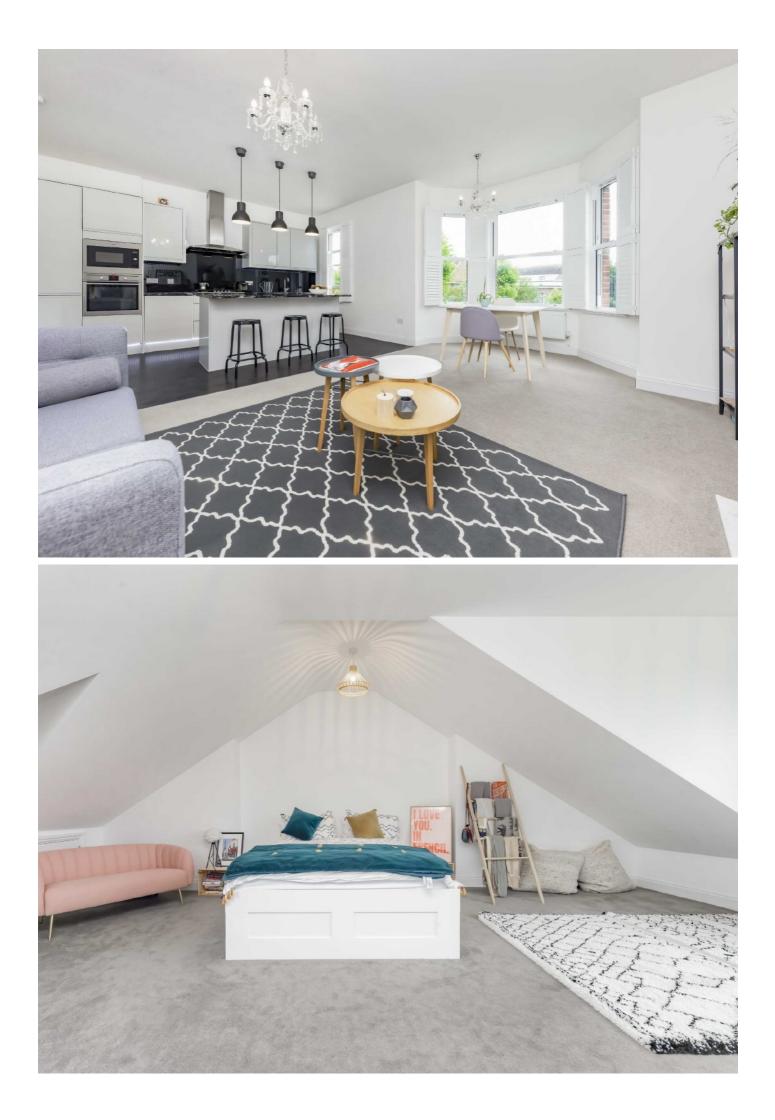

Upon entering the property on the raised ground floor, the stairs lead to two double bedrooms to the rear of the first floor, a family bathroom, and the large open plan kitchen/living room to the front of the property, incorporating the bay window. The kitchen is fully integrated with high end appliances, including an island unit, and breakfast bar.

Through to the second floor, the roof light creates an abundance of natural light, with the larger of the three bedrooms located on this level. There is a ensuite shower room, storage under the eaves, a unique feature utilising the roof space above the lower bay windows, with the outlook to the rear showcasing the residential gardens.