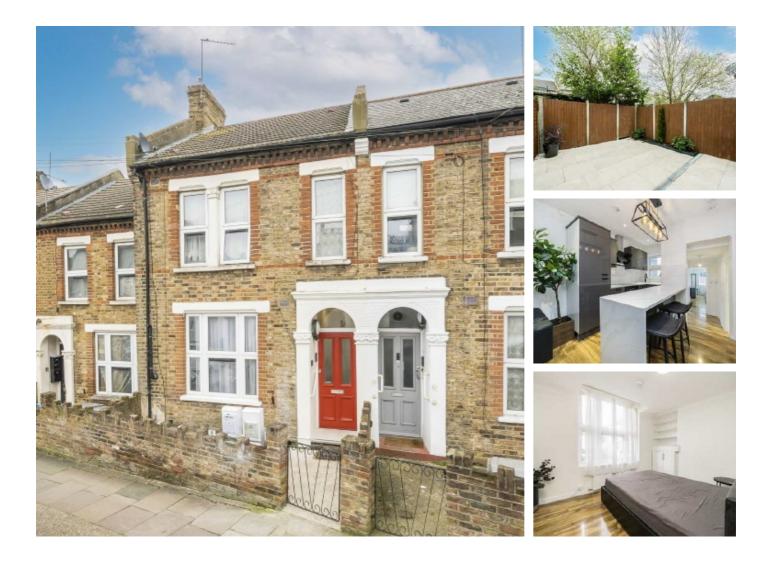

## **Charlton Road, NW10** £350,000

Set within a period conversion is this two double bedroom flat, with a private garden to the rear. The property has been recently refurbished throughout, has the potential to be extended, is a long leasehold, and is available chainfree.

Charlton Road is a residential street in close proximity to the shops and amenities in Harlesden, and close to Roundwood Park. Transport links include Harlesden (Bakerloo & Overground) and Willesden Junction (Bakerloo & Overground).

### Features

Two Double Bedrooms Garden Flat Recently Refurbished Potential To Extend Chain-Free Close To Local Amenities