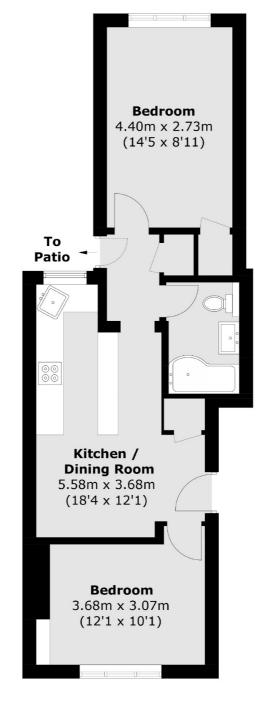

### **Ground Floor**

Total area (approx.): 48.5 sq. m (522.0 sq. ft)

020 8600 3100

Kensal Rise & Queen's Park