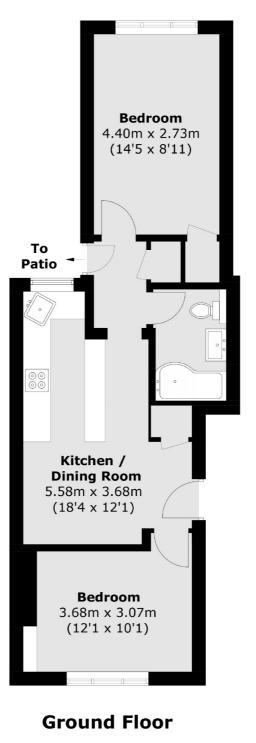

### Charlton Road, London, NW10

Total area (approx.): 48.5 sq. m (522.0 sq. ft)

Kensal Rise & Queen's Park 62 Chamberlayne Road London NW10 3JJ Sales 020 8600 3100 Energy Rating: C. We aim to make our particulars both accurate and reliable. However they are not guaranteed; nor do they form part of an offer or contract. If you require clarification on any points then please contact us, especially if you're traveling some distance to view. Please note that appliances and heating systems have not been tested and therefore no warranties can be given as to their good working order.