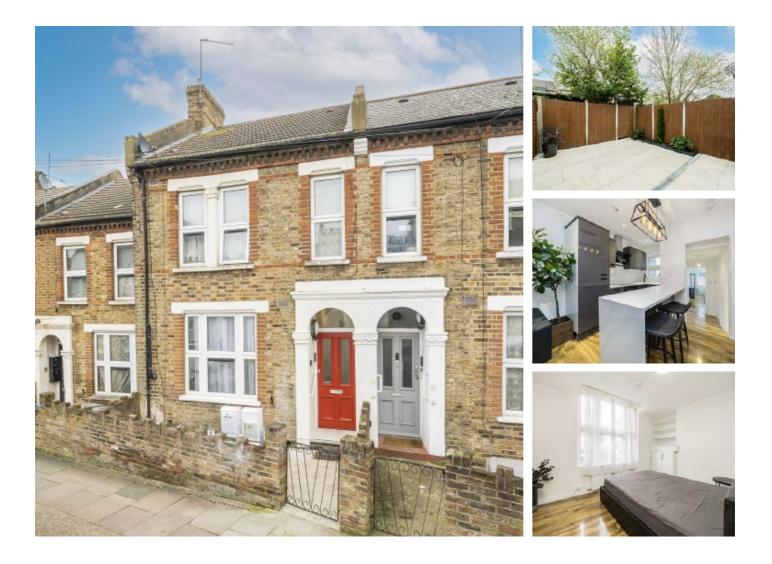

## **Charlton Road, NW10** £400,000

Set within a period conversion is this two double bedroom flat, with a private garden to the rear. The property has been recently refurbished throughout, has the potential to be extended, is a long leasehold, and is available chainfree.

Charlton Road is a residential street in close proximity to the shops and amenities in Harlesden, and close to Roundwood Park. Transport links include Harlesden (Bakerloo & Overground) and Willesden Junction (Bakerloo & Overground).

### Features

Two Double Bedrooms Garden Flat Recently Refurbished Potential To Extend Chain-Free Close To Local Amenities