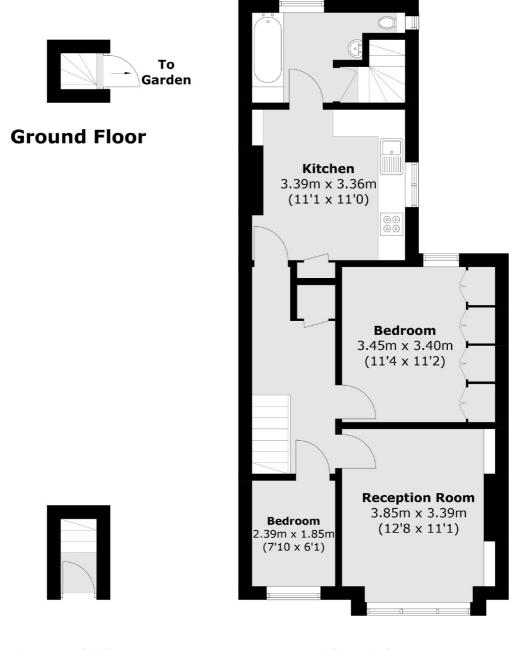

## Allington Road, W10 £450,000

A spacious two bedroom first floor flat with its own entrance in a period build, with direct access to a rear garden. The property benefits from having an eat-in kitchen, has recently been refurbished throughout, has built-in storage, and is available chain-free.

## Allington Road, London, W10

**First Floor** 

Total area (approx.): 60.5 sq. m (651.2 sq. ft)

Kensal Rise & Queen's Park

62 Chamberlayne Road

London

Sales

NW10 3JJ