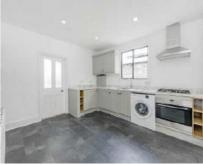

## Allington Road, W10 £450,000

A spacious two bedroom first floor flat with its own entrance in a period build, with direct access to a rear garden. The property benefits from having an eat-in kitchen, has recently been refurbished throughout, has built-in storage, and is available chain-free.

## **Features**

Two Bedrooms
First Floor Flat
Shared Garden
Chain-Free
Long Leasehold
Close To Local Amenities