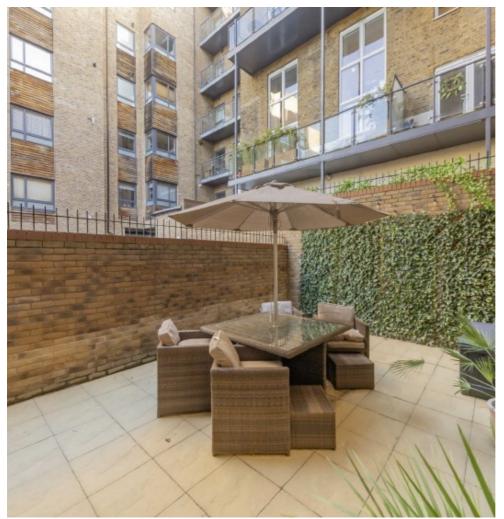

## Glengall Road, NW6

£599,999

A light and spacious two double bedroom ground floor flat, with a large patio garden in a secure modern development. The property provides a large open plan kitchen and reception room, built-in storage, allocated parking to the rear, and is in excellent condition throughout.