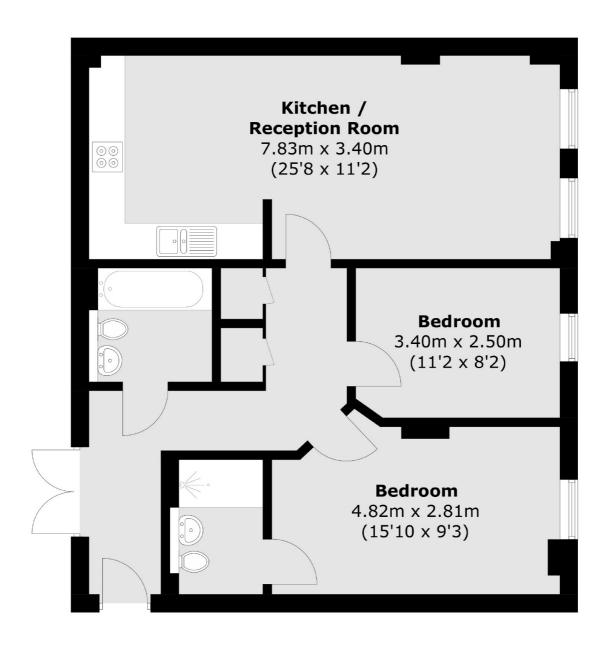

## Glengall Road, NW6

£599,999

A light and spacious two double bedroom ground floor flat, with a large patio garden in a secure modern development. The property provides a large open plan kitchen and reception room, built-in storage, allocated parking to the rear, and is in excellent condition throughout.

## Glengall Road, London, NW6

Total area (approx.): 71.0 sq. m (764.2 sq. ft)

Kensal Rise & Queen's Park

62 Chamberlayne Road

London

Sales

NW10 3JJ

020 8600 3100