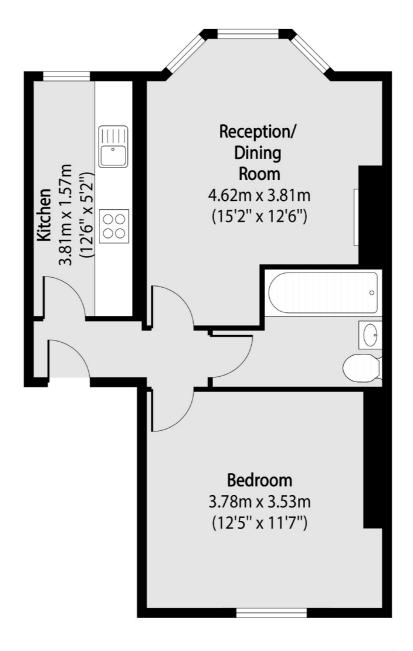

## Sellons Avenue, London, NW10

Total area (approx): 42.64 sq m (459 sq. ft)

Kensal Rise & Queen's Park

62 Chamberlayne Road

London

Sales

NW10 3JJ

020 8600 3100