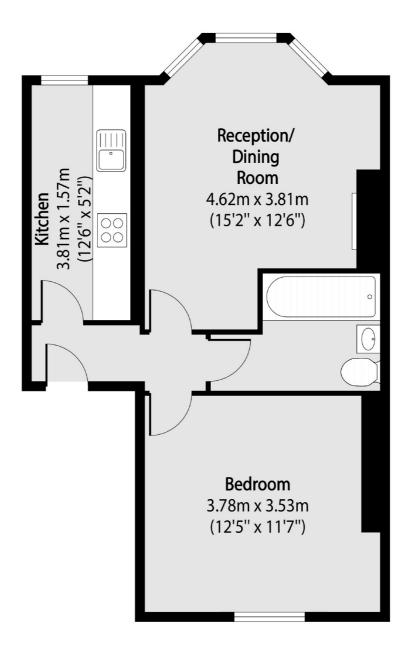

## Sellons Avenue, NW10 £299,999

A light and airy one bedroom first floor flat in a semidetached period conversion. The property benefits from having an east facing reception room flooded with natural light, a separate kitchen, high ceilings throughout, and is available chain-free.

## Sellons Avenue, London, NW10

Total area (approx): 42.64 sq m (459 sq. ft)

Kensal Rise & Queen's Park

62 Chamberlayne Road

London

Sales

NW10 3JJ

020 8600 3100