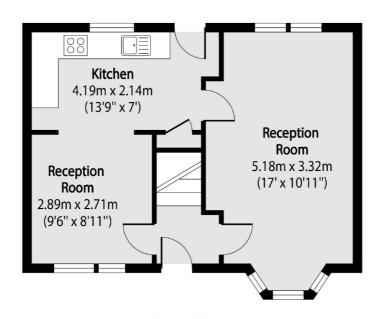

## Fortune Gate Road, London, NW10

**First Floor** 

**Ground Floor** 

Total area (approx): 77.22 sq m (831 sq. ft)

Kensal Rise & Queen's Park

62 Chamberlayne Road

London

Sales