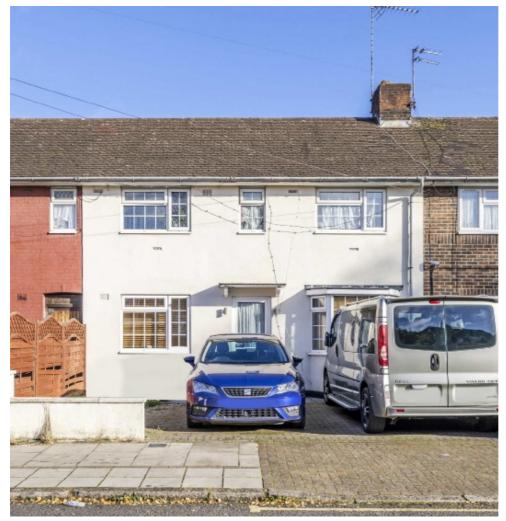

## Fortune Gate Road, NW10

£599,999

A spacious mid-terraced three bedroom house configured over two floors, with off-street parking, side access, and a large east facing garden to the rear. The property benefits from having two reception rooms and a separate kitchen, has the potential to be extended, and is available chainfree.

## **Features**

Freehold
Three Bedrooms
Two Reception Rooms
Potential To Extend
Off-Street Parking
Chain-Free