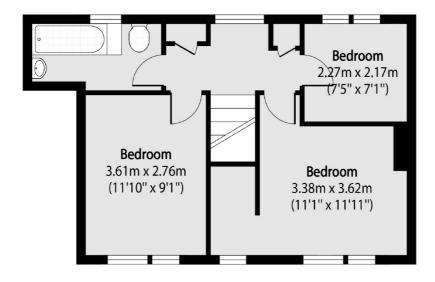

## Fortune Gate Road, London, NW10

**First Floor** 

**Ground Floor** 

Total area (approx): 77.22 sq m (831 sq. ft)

Kensal Rise & Queen's Park

62 Chamberlayne Road

London

Sales