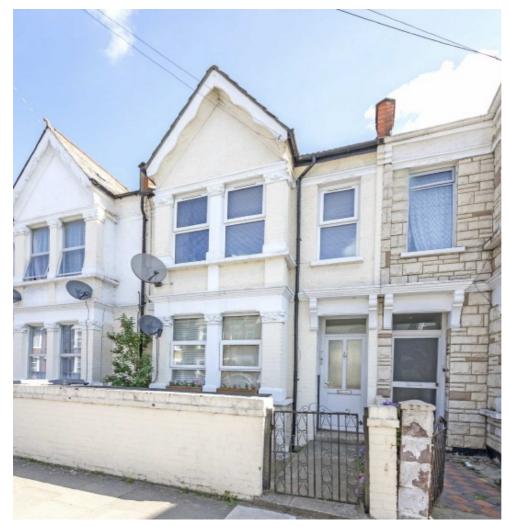

## Oldfield Road, NW10 £350,000

A spacious two bedroom first floor flat in a mid terrace period conversion, with the potential to be extended. The property benefits from having large open plan kitchen and reception room to the front occupying the bay window, has a share in the freehold, and is available chain-free.

Oldfield Road is a residential street in close proximity to the shops and amenities in Harlesden, and near to Roundwood Park. Transport links include Harlesden (Bakerloo & Overground) and Willesden Junction (Bakerloo & Overground).