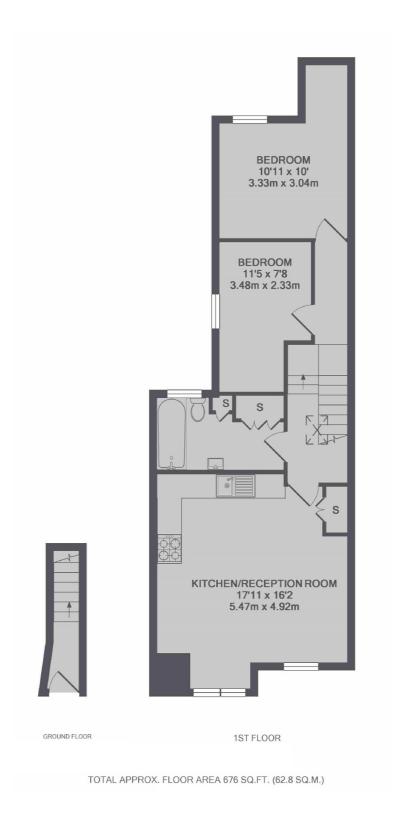

## Oldfield Road, NW10 £350,000

A spacious two bedroom first floor flat in a mid terrace period conversion, with the potential to be extended. The property benefits from having large open plan kitchen and reception room to the front occupying the bay window, has a share in the freehold, and is available chain-free.

## **Features**

Two Bedrooms
First Floor Flat
Open Plan Kitchen & Reception
Share Of Freehold
Potential To Extend
Chain-Free