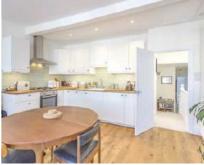

## Oldfield Road, NW10 £350,000

A spacious two bedroom first floor flat in a mid terrace period conversion, with the potential to be extended. The property benefits from having large open plan kitchen and reception room to the front occupying the bay window, has a share in the freehold, and is available chain-free.

## **Features**

Two Bedrooms
First Floor Flat
Open Plan Kitchen & Reception
Share Of Freehold
Potential To Extend
Chain-Free