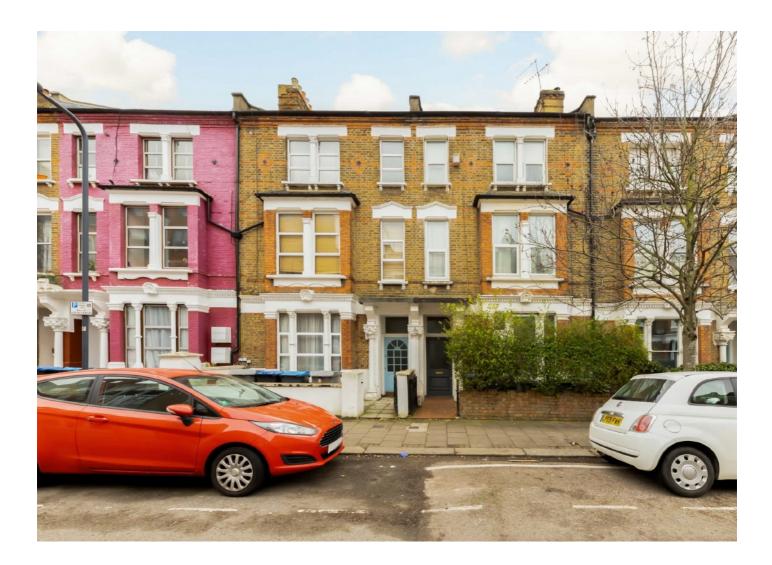

## Glengall Road, NW6 £1,200,000

A unique development opportunity to acquire a six bedroom mid terraced freehold house nestled between Queen's Park and West Hampstead, arranged over four floors, with a private rear garden.

Glengall Road is located on a tree-lined street close to the shops, cafes, and amenities on Salusbury Road, the High Road, with West Hampstead and the green open spaces of Queen's Park close by. Transport links include Queen's Park (Barkerloo & Overground), Kilburn (Jubilee), and Kilburn High Road (Overground).