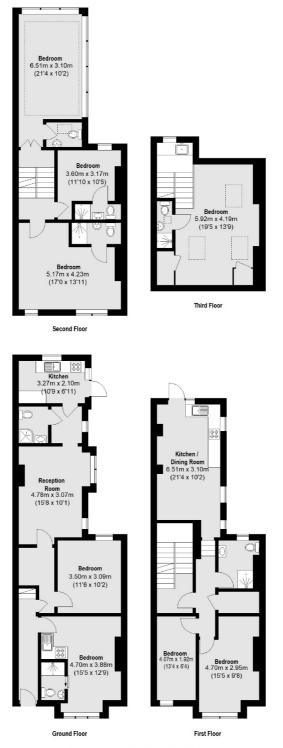

## Glengall Road, London, NW6

Total area (approx.): 220.78 sq. m (2376 Sq. ft)

Kensal Rise & Queen's Park 62 Chamberlayne Road London NW10 3JJ Sales 020 8600 3100 Energy Rating: D. We aim to make our particulars both accurate and reliable. However they are not guaranteed; nor do they form part of an offer or contract. If you require clarification on any points then please contact us, especially if you're traveling some distance to view. Please note that appliances and heating systems have not been tested and therefore no warranties can be given as to their good working order.