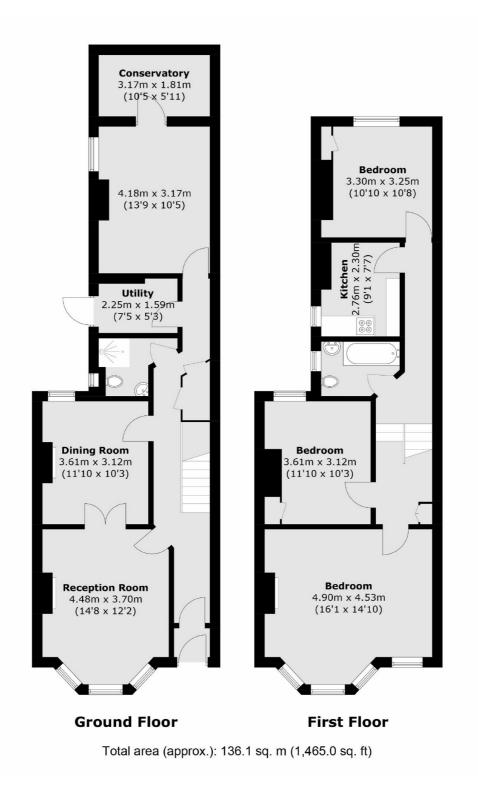

## Mostyn Gardens, NW10 £1,150,000

An opportunity to acquire a four bedroom mid terrace Victorian house, located in the heart of Kensal Rise. The property benefits from having a south facing aspect to the facade, has the potential to be extended at the rear and into the roof space, and is available chain-free.

## **Features**

Freehold
Four Bedrooms
Two Bathrooms
Potential To Extend
Chain-Free
Popular Location