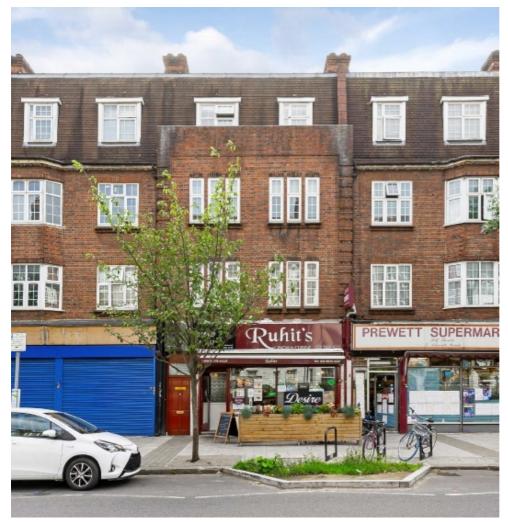

## Sidmouth Parade, NW2 £325,000

A two double bedroom top floor flat in a popular purpose built block which is flooded with natural light, and has an impressive rear view across London. The property benefits from having a separate kitchen, is well presented throughout, and is close to local amenities.

Sidmouth Road is a residential street close to the shops, cafes, restaurants and bars in both Queen's Park and Willesden Green. Transport links include Willesden Green (Jubilee), Brondesbury Park (Overground), and Queen's Park (Bakerloo & Overground).