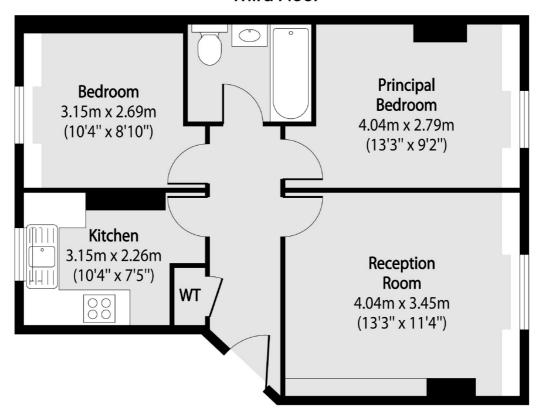

## Sidmouth Parade, NW2 £325,000

A two double bedroom top floor flat in a popular purpose built block which is flooded with natural light, and has an impressive rear view across London. The property benefits from having a separate kitchen, is well presented throughout, and is close to local amenities.

#### **Features**

Two Double Bedrooms
One Bathroom
Top Floor Flat
Separate Kitchen
Good Condition
Close To Local Amenities

### **Third Floor**

Total area (approx): 49.61 sq m (534 sq. ft)

Kensal Rise & Queen's Park

62 Chamberlayne Road

London

Sales

NW10 3JJ

020 8600 3100