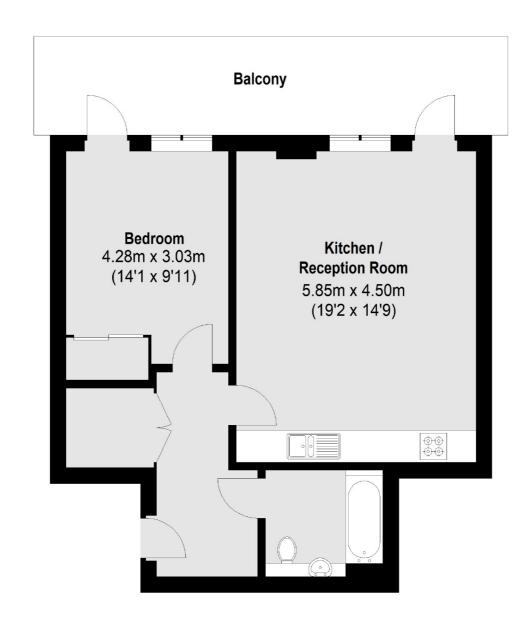

## Knatchbull Road, NW10 £325,000

A light and spacious one bedroom third floor flat, in a secure modern development, with lift access. The property benefits from having large open-plan kitchen and reception room, a covered balcony for winter use, built-in storage, underground parking with EV charging, communal gardens, and in excellent condition throughout.

#### **Third Floor**

Total area (approx.):54.86 sq. m (591 Sq. ft) Balcony: 16.46 sq. m (177 Sq. ft)

Kensal Rise & Queen's Park