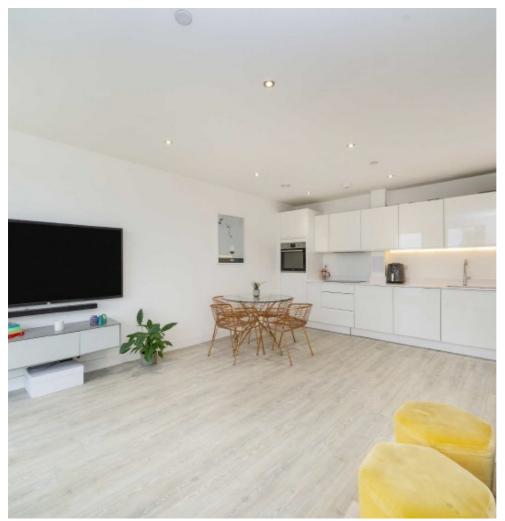

## Knatchbull Road, NW10 £325,000

A light and spacious one bedroom third floor flat, in a secure modern development, with lift access. The property benefits from having large open-plan kitchen and reception room, a covered balcony for winter use, built-in storage, underground parking with EV charging, communal gardens, and in excellent condition throughout.