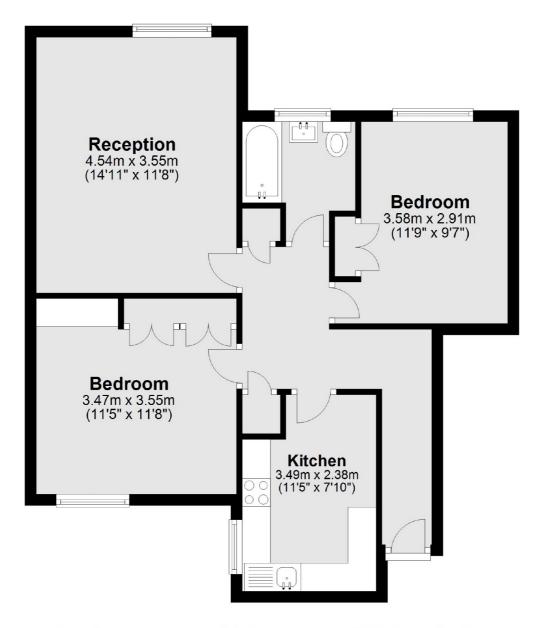

## Chelsea Close, NW10 £275,000

A spacious two double bedroom flat in this purpose built development. The property benefits from having a large reception room, separate kitchen, storage throughout, and available chain-free.

### **Third Floor**

Total area: approx. 61.4 sq. metres (660.8 sq. feet)

Kensal Rise & Queen's Park

62 Chamberlayne Road

London

Sales

NW10 3JJ

020 8600 3100