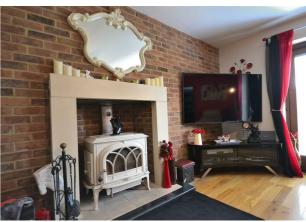

**Entrance Door To:-**

**Entrance Porch** 

**Entrance Hall** 

Cloakroom

Lounge 15' 7" x 13' 3" ( 4.75m x 4.04m )

Open Plan Kitchen/breakfast 24' 4" x 15' 7" (7.42m x 4.75m)

**Utility** 9' 9" x 9' 9" ( 2.97m x 2.97m )

#### Lounge

15'7" x 13'3" (4.75m x 4.04m )

Open Plan Kitchen/breakfast room 24'4" x 15'7" (7.42m x 4.75m )

Open House King's Lynn sales & lettings T:01553 675042 E: kingslynn@localagent.co.uk www.openhousekingslynn.co.uk