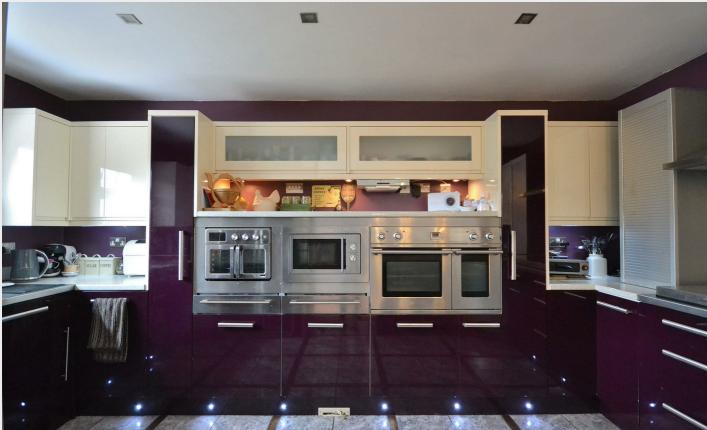

**Entrance Door To:-**

**Entrance Porch** 

**Entrance Hall** 

Cloakroom

Lounge 15' 7" x 13' 3" ( 4.75m x 4.04m )

Open Plan Kitchen/breakfast 24' 4" x 15' 7" (7.42m x 4.75m)

**Utility** 9' 9" x 9' 9" ( 2.97m x 2.97m )