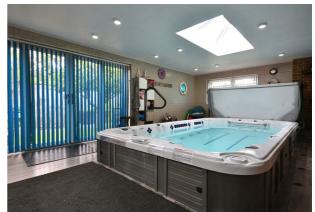

**Laundry Room** 8' 2" x 4' 10" ( 2.49m x 1.47m )

**Workshop** 15' 11" x 8' 1" ( 4.85m x 2.46m )

Family Room 11' 5" x 9' 8" ( 3.48m x 2.95m )

**Shower Room** 

**Pool Room** 26' 3" x 12' 5" ( 8.00m x 3.78m )

One of the highlights of this property are the pool, offering a refreshing oasis right in your backyard and games room with a bar. Imagine relaxing by the poolside on a sunny day or hosting pool

parties for your loved ones - the possibilities are endless!