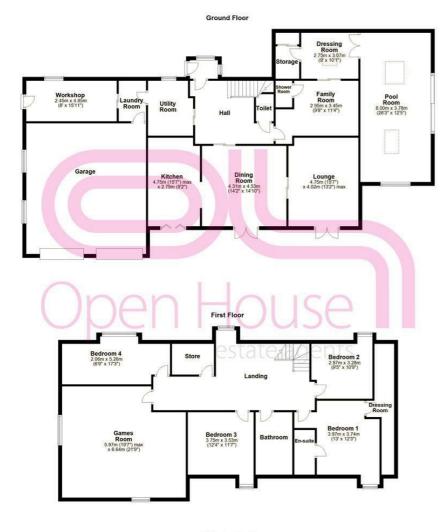

**Entrance Door To:-**

**Entrance Porch** 

**Entrance Hall** 

Cloakroom

Lounge 15' 7" x 13' 3" ( 4.75m x 4.04m )

Open Plan Kitchen/breakfast 24' 4" x 15' 7" (7.42m x 4.75m)

**Utility** 9' 9" x 9' 9" ( 2.97m x 2.97m )

**Laundry Room** 8' 2" x 4' 10" ( 2.49m x 1.47m )

**Workshop** 15' 11" x 8' 1" ( 4.85m x 2.46m )

Family Room 11' 5" x 9' 8" ( 3.48m x 2.95m )

**Shower Room** 

**Pool Room** 26' 3" x 12' 5" ( 8.00m x 3.78m )

**Dressing Room** 10' 1" x 9' ( 3.07m x 2.74m )

**Storage Room** 

**First Floor Landing** 

**Bedroom One** 12' 3" x 13' ( 3.73m x 3.96m )

**En Suite** 

Bedroom Two 10' 9" x 9' 5" ( 3.28m x 2.87m )

**Bathroom** 12' 3" x 6' 4" ( 3.73m x 1.93m )

**Bedroom Three** 12' 4" x 11' 7" ( 3.76m x 3.53m )

Bedroom Four 17' 2" x 6' 10" ( 5.23m x 2.08m )

Games Room 21' 9" max x 19' 7" max ( 6.63m max x 5.97m max )

The property features a spacious open-plan kitchen and dining area and a guest room with an ensuite perfect for hosting gatherings. Master bedroom offers the en-suite as well as the walk-in