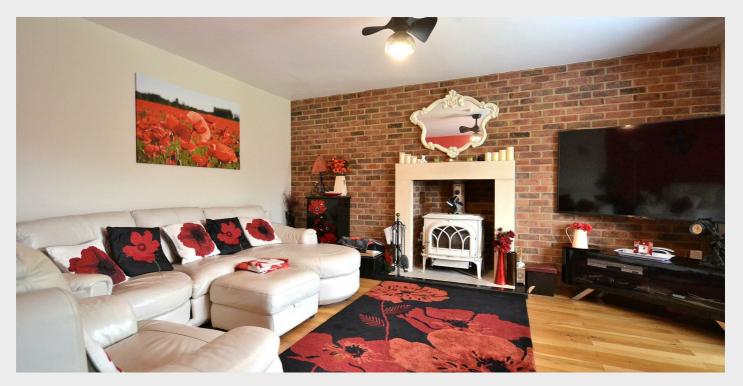

**Entrance Door To:-**

**Entrance Porch** 

**Entrance Hall** 

Cloakroom

Lounge 15' 7" x 13' 3" ( 4.75m x 4.04m )

Open Plan Kitchen/breakfast 24' 4" x 15' 7" (7.42m x 4.75m)

**Utility** 9' 9" x 9' 9" ( 2.97m x 2.97m )

#### Lounge

15'7" x 13'3" (4.75m x 4.04m )

Open Plan Kitchen/breakfast room 24'4" x 15'7" (7.42m x 4.75m )

Open House King's Lynn sales & lettings T:01553 675042 E: kingslynn@localagent.co.uk www.openhousekingslynn.co.uk