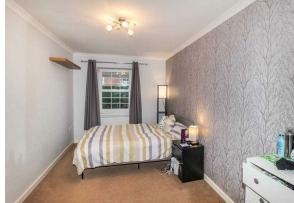

## **PROPERTY**

You enter the property into a spacious hallway with good storage cupboards down one side. Directly ahead is the bedroom, which is a good size and has one built-in cupboard. The lounge/diner adjacent to the bedroom is also a good size and neutrally decorated. The well-equipped kitchen has a range of base and wall units, electric oven and hob and integrated fridge/freezer, washer/dryer and dishwasher. A modern white bathroom, with shower over the bath, completes the accommodation. There is gas central heating and a telephone intercom system and an internal viewing is highly recommended.