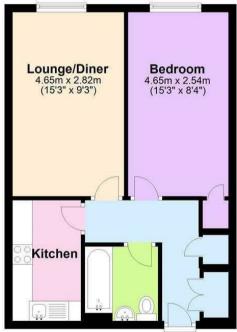

## OUTSIDE

There is one allocated parking space to the rear of the property and some visitor parking, There are also well kept communal gardens, bike rack and bin store.

Floor Plan Approx. 42.7 sq. metres (459.7 sq. feet)

Total area: approx. 42.7 sq. metres (459.7 sq. feet)

Whistle every attempt has been made to ensure the accuracy of the floor plan contained here, measurement of doors, windows, rooms and any other items are approximate and no responsibility is taken for any error, omission, or misstatement. This plan is for illustrative purposes only and should be used as suchby any prospective purchaser. The services, systems and appliances have not been tested and no guarantee as to their operability or efficiency can be given.

Plan produced using PlanIb.

**Open House Horsham** 