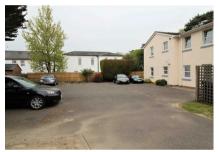

## OUTSIDE

There is one allocated parking space to the rear of the property and some visitor parking, There are also well kept communal gardens, bike rack and bin store.

Floor Plan Approx. 42.7 sq. metres (459.7 sq. feet)