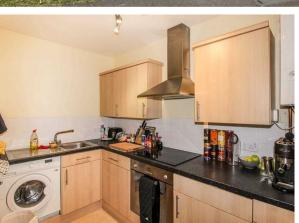

## **PROPERTY**

You enter the property into a spacious hallway with good storage cupboards down one side. Directly ahead is the bedroom, which is a good size and has one built-in cupboard. The lounge/diner adjacent to the bedroom is also a good size and neutrally decorated. The well-equipped kitchen has a range of base and wall units, electric oven and hob and integrated fridge/freezer, washer/dryer and dishwasher. A modern white bathroom, with shower over the bath, completes the accommodation. There is gas central heating and a telephone intercom system and an internal viewing is highly recommended.