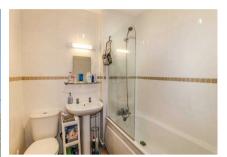

## **PROPERTY**

You enter the property into a spacious hallway with good storage cupboards down one side. Directly ahead is the bedroom, which is a good size and has one built-in cupboard. The lounge/diner adjacent to the bedroom is also a good size and neutrally decorated. The well-equipped kitchen has a range of base and wall units, electric oven and hob and integrated fridge/freezer, washer/dryer and dishwasher. A modern white bathroom, with shower over the bath, completes the accommodation. There is gas central heating and a telephone intercom system and an internal viewing is highly recommended.