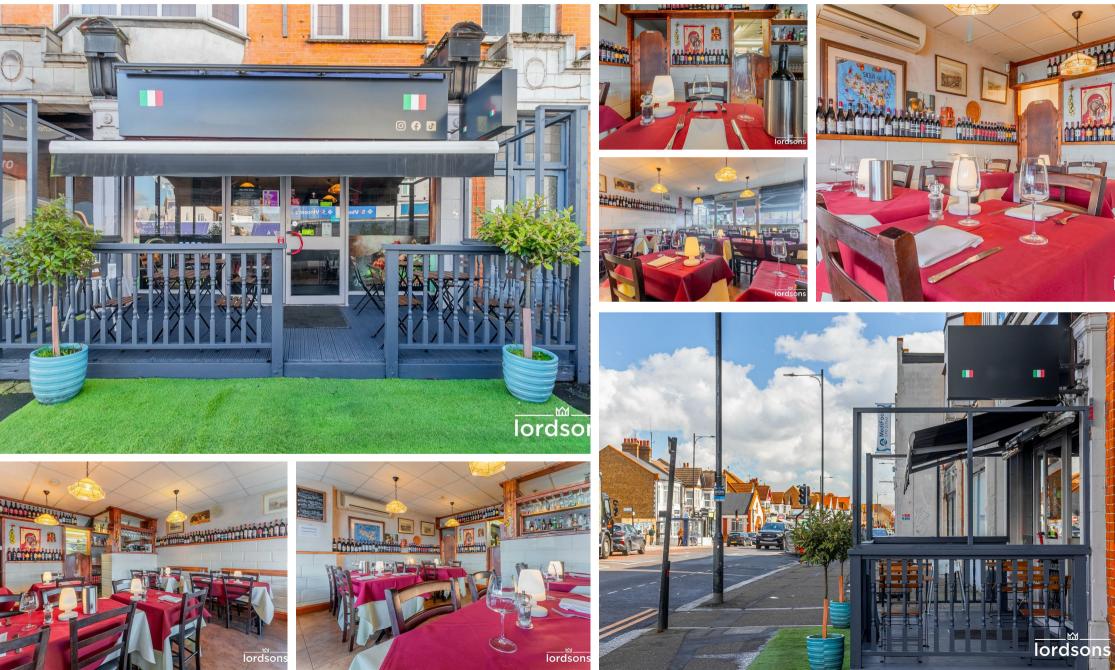

640 London Road, Westcliff-On-Sea, SS0 9HW POA

Council Tax Band: B

\*\*\* BUSINESS SALE - POA \*\*\*

Lordsons present to market a Pizzeria - licensed restaurant located on the bustling London Road/A13 area.

Key features and details:

Property Type: End of terrace ground floor property

Size: Approximately 600 sq.ft

Seating Capacity: Indoor seating for 28 customers, with additional front decked seating for 8 al-fresco

Kitchen: Fully equipped commercial kitchen, including a walk-in cold room

Parking: Rear yard/access with parking space for 3 vehicles

Location: Situated on the busy A13/London Road, surrounded by both corporate and independent retailers