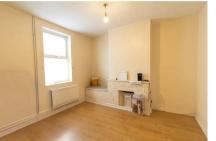

#### **Living Room**

10'11" x 10'7" (3.35 x 3.25)

## **Dining Room**

7'1" x 12'11" (2.18 x 3.94)