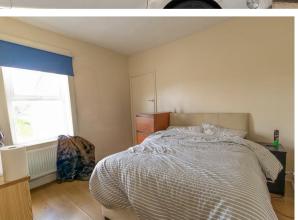

#### **Bedroom 1**

11'0" x 14'1" (3.36 x 4.30)

#### Bedroom 2

10'8" x 10'0" (3.27 x 3.07)