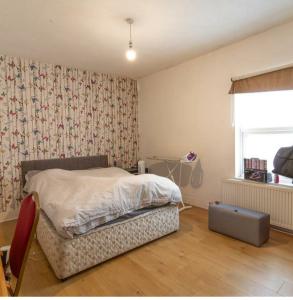

#### **Bedroom 1**

11'0" x 14'1" (3.36 x 4.30)

#### Bedroom 2

10'8" x 10'0" (3.27 x 3.07)