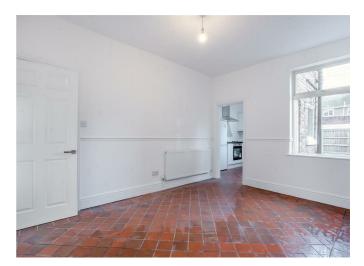

The property boasts high ceilings throughout, creating an airy atmosphere, allowing natural daylight to flood the rooms. The interior has been finished to a high standard throughout with brand new flooring, radiators, heating controls, charging points upstairs and downstairs (with new USB-C charging ports too), integrated appliances and brand new three-piece Heritage Bathroom suite; as well as a fantastic under stair storage space.