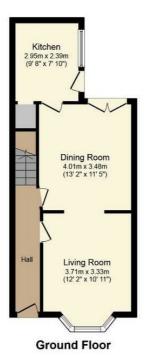

allowing natural daylight to flood the rooms. The interior has been finished to a high standard throughout with brand new flooring, radiators, heating controls, charging points upstairs and downstairs (with new USB-C charging ports too), integrated appliances and brand new three-piece Heritage Bathroom suite; as well as a fantastic under stair storage space.

The refurbishment on this property is second to none and has kept in the original features allowing the original character of the property to shine.

The low maintenance courtyard at the rear of the property offers a private outdoor area, which could be converted for private parking should this homes next owner want that option. The front exterior is low maintenance too, with golden gravel for easy

2







2































Agents Note: Whilst every care has been taken to prepare these particulars, they are for guidance purposes only. All measurements are approximate and are for general guidance purposes only and whilst every care has been taken to ensure their accuracy, they should not be relied upon and potential buyers/tenants are advised to recheck the



OFFICE ADDRESS
The Hive Sankey
Street
Warrington
WA1 1XG

OFFICE DETAILS
01925 987 085
info@real5estates.com
www.real5estates.com