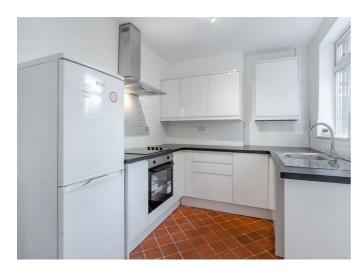

The property boasts high ceilings throughout, creating an airy atmosphere, allowing natural daylight to flood the rooms. The interior has been finished to a high standard throughout with brand new flooring, radiators, heating controls, charging points upstairs and downstairs (with new USB-C charging ports too), integrated appliances and brand new three-piece Heritage Bathroom suite; as well as a fantastic under stair storage space.