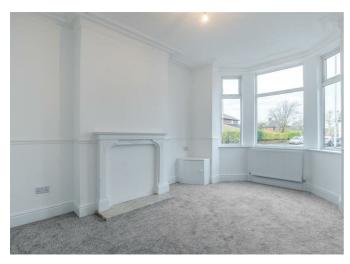

The property boasts high ceilings throughout, creating an airy atmosphere, allowing natural daylight to flood the rooms. The interior has been finished to a high standard throughout with brand new flooring, radiators, heating controls, charging points upstairs and downstairs (with new USB-C charging ports too), integrated appliances and brand new three-piece Heritage Bathroom suite; as well as a fantastic under stair storage space.

The refurbishment on this property is second to none and has kept in the original features allowing the original character of the property to shine.

The low maintenance courtyard at the rear of the property offers a private outdoor area, which could be converted for private parking should this homes next owner want that option. The front exterior is low maintenance too, with golden gravel for easy