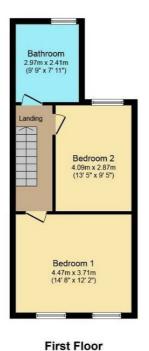

The property boasts high ceilings throughout, creating an airy atmosphere, allowing natural daylight to flood the rooms. The interior has been finished to a high standard throughout with brand new flooring, radiators, heating controls, charging points upstairs and downstairs (with new USB-C charging ports too), integrated appliances and brand new three-piece Heritage Bathroom suite; as well as a fantastic under stair storage space.

The refurbishment on this property is second to none and has kept in the original features allowing the original character of the property to shine.

The low maintenance courtyard at the rear of the property offers a private outdoor area, which could be converted for private parking should this homes next owner want that option. The front exterior is low maintenance too, with golden gravel for easy