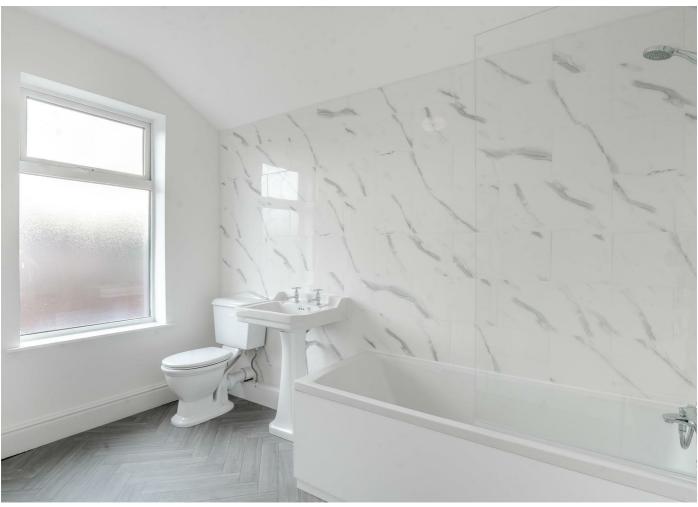

The property boasts high ceilings throughout, creating an airy atmosphere, allowing natural daylight to flood the rooms. The interior has been finished to a high standard throughout with brand new flooring, radiators, heating controls, charging points upstairs and downstairs (with new USB-C charging ports too), integrated appliances and brand new three-piece Heritage Bathroom suite; as well as a fantastic under stair storage space.