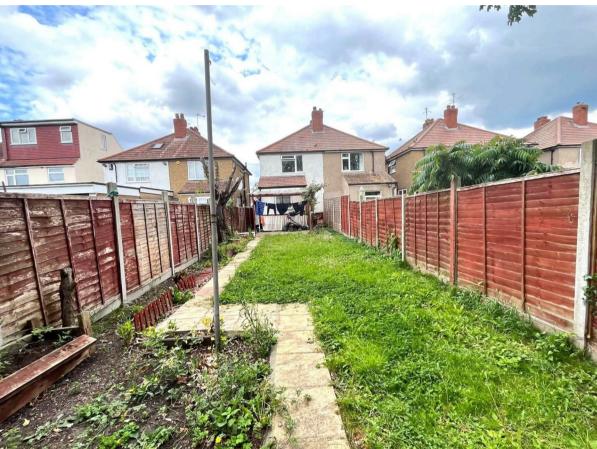

Upstairs there are two bedrooms and a three piece family Bathroom. Externally there is a generous private rear garden and to the front there is a block paved driveway providing off street parking. Additional benefits include, Gas Central Heating and Double glazed windows. Offered on a Part Furnished basis.