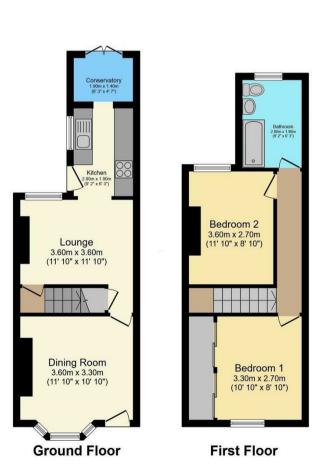

Located within walking distance of Swadlincote town centre, this home is perfect for first-time buyers or investors seeking a move-in-ready property.

Total floor area 68.3 m² (735 sq.ft.) approx