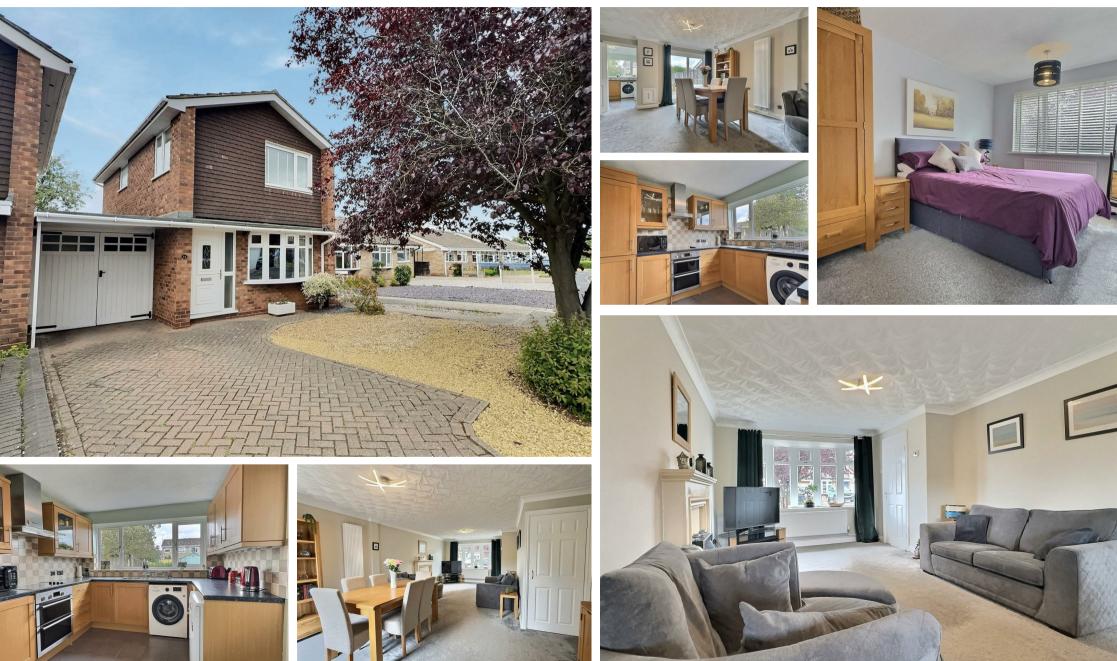

Wycherwood Gardens, Stafford, ST17 4RJ Offers In The Region Of £265,000 Council Tax Band: C

Welcome to Wycherwood Gardens, a peaceful residential enclave tucked away in the ever-popular Wildwood area of Stafford. This charming detached home offers 1,109 sq ft of well-planned living space, making it an ideal choice for families, professionals, or downsizers seeking comfort, community, and convenience.

The property features three generously sized bedrooms, a spacious and light-filled reception room, and a wellappointed bathroom. The internal layout flows effortlessly, providing ample opportunity to entertain or enjoy quiet family time. The kitchen space offers practicality with scope to update to your taste, giving you the chance to add your own personal touch.

Built in 1972, this solidly constructed home carries a sense of classic character while offering plenty of scope for modernisation and improvement. Set within a generous plot, there's also great potential for landscaping or extending (subject to planning), making this a property with both present appeal and future possibilities.