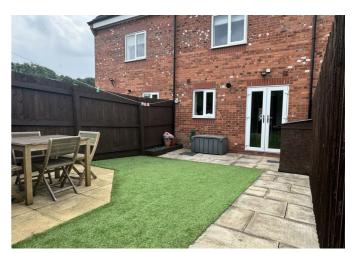

The exterior of the home features a low-maintenance garden with astro turf to the rear, allowing you to enjoy outdoor space without the hassle of extensive upkeep. Additionally, the property includes a car charging port, catering to the needs of modern living and environmentally conscious residents.