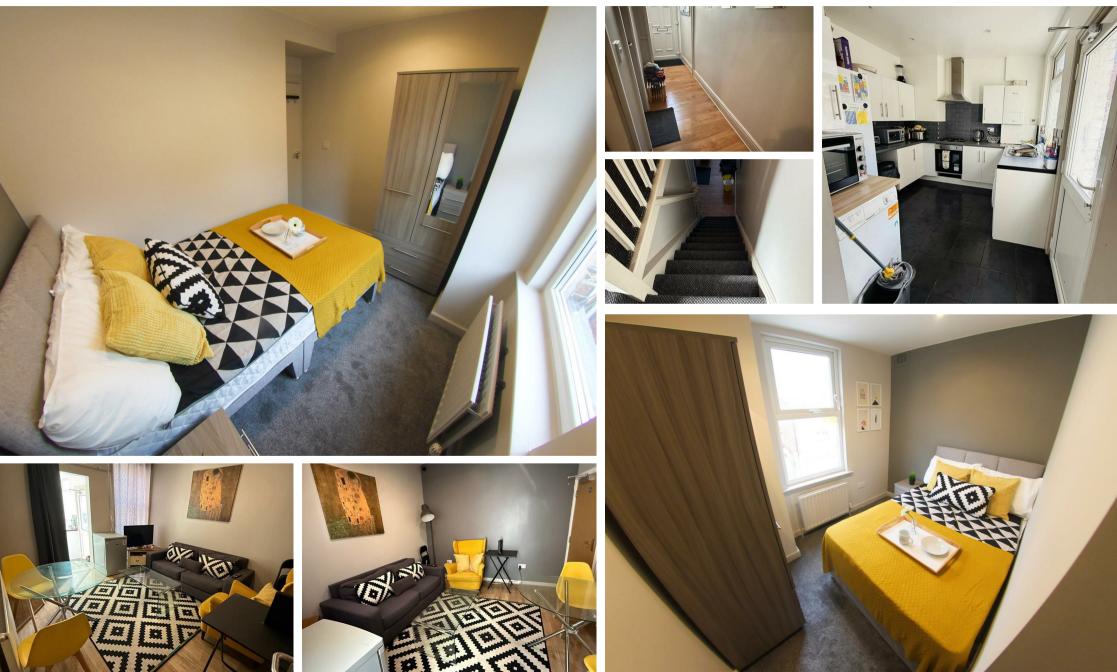

Ince Avenue, Anfield, L4 7UX £450 Per Month Council Tax Band: A

Well-Furnished Double Room | All Bills Included | £450 PCM

A spacious and well-maintained double room is available in a shared professional house near Anfield Stadium, Liverpool. Ideal for working professionals or students seeking comfort, convenience, and excellent transport links.

Key Features: Bright and airy double bedroom with natural light Fully furnished with a double bed (with storage), desk, chair, and shelving High-speed broadband throughout the property Two clean and modern shared bathrooms Warm and homely feel, maintained to a good standard On-street parking available

£450 PCM / £104 PW All bills included: gas, electricity, water, council tax, and broadband

**Open House Liverpool** 