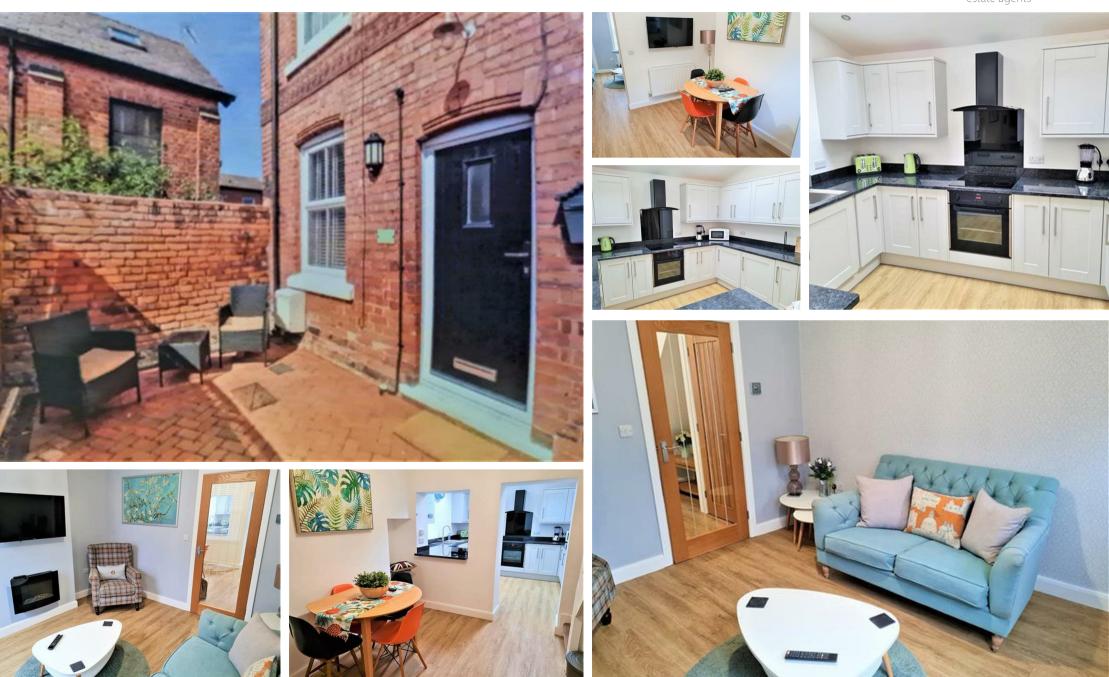

Brickworks Cottage, St Thomas Pathway, Chester, Cheshire, CH1 3LQ £1,275 Per Month Council Tax Band: A

Welcome to Brickworks Cottage, a charming end-terrace house located at 8 St Thomas Pathway. This delightful property offers a perfect blend of comfort and convenience, making it an ideal choice for individuals or couples seeking a cosy home.

As you enter, you are greeted by two inviting reception rooms, providing ample space for relaxation and entertaining guests. These versatile areas can be tailored to suit your lifestyle, whether you envision a warm living room or a stylish dining space. The natural light that floods through the windows creates a welcoming atmosphere throughout the home.

The property features one well-proportioned bedroom, offering a peaceful retreat at the end of the day. This intimate space is perfect for restful nights and can easily accommodate your personal touches to make it your own. The bathroom is conveniently located, ensuring ease of access and functionality.

One of the notable advantages of Brickworks Cottage is the parking space available for one vehicle, a valuable asset in today's busy world. This feature adds to the overall appeal of the property, providing you with the convenience of off-street parking.