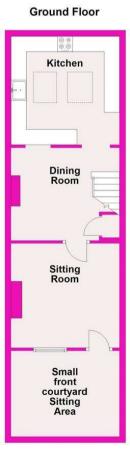

As you enter, you are greeted by two inviting reception rooms, providing ample space for relaxation and entertaining guests. These versatile areas can be tailored to suit your lifestyle, whether you envision a warm living room or a stylish dining space. The natural light that floods through the windows creates a welcoming atmosphere throughout the home.

The property features one well-proportioned bedroom, offering a peaceful retreat at the end of the day. This intimate space is perfect for restful nights and can easily accommodate your personal touches to make it your own. The bathroom is conveniently located, ensuring ease of access and functionality.

## **Open House Whitchurch**

All sizes are approximate and are not to be taken literally. Plan produced using PlanUp.