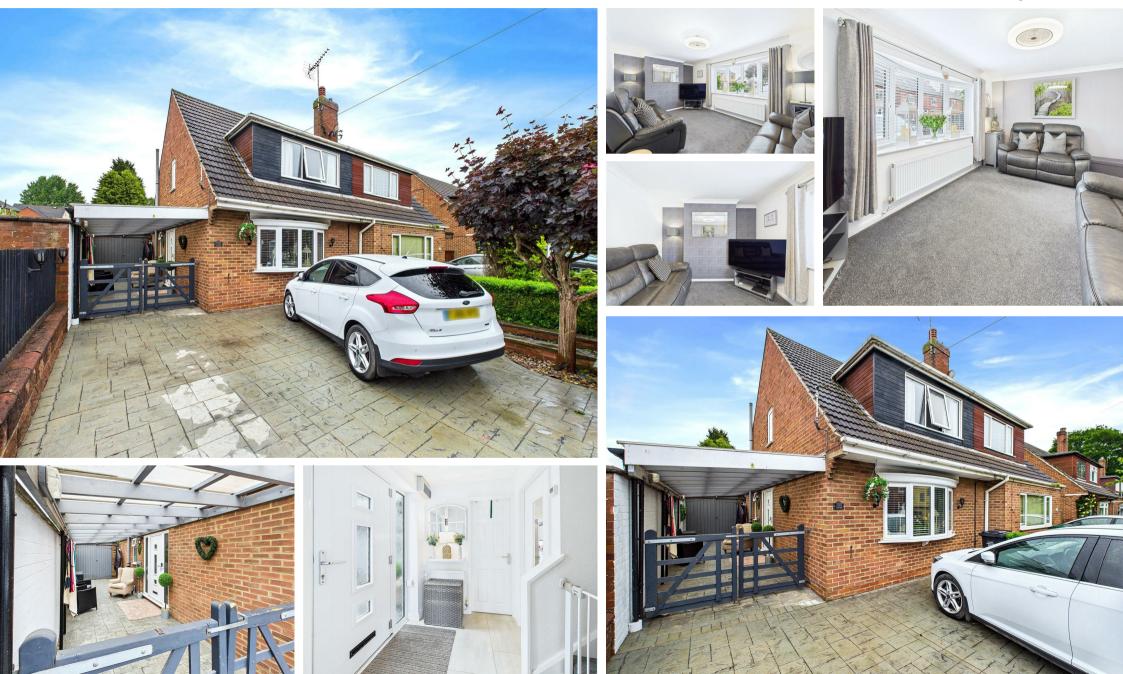

Thorn Street, Woodville, Swadlincote, DE11 7DN £225,000 Council Tax Band: B

This stylish and spacious three-bedroom semi-detached property offers beautifully presented accommodation throughout, ideal for families and those seeking a move-in-ready home in a popular area. Situated on a generous plot with a gated carport and detached garage, the home also benefits from a well-maintained rear garden and modern internal upgrades.