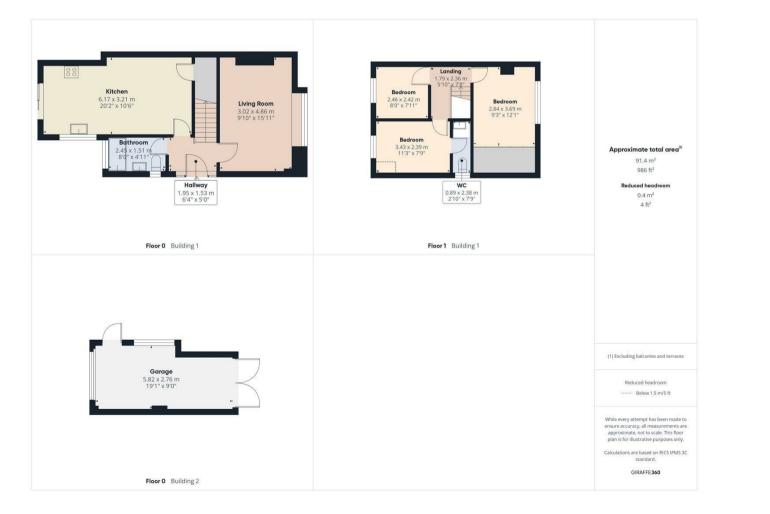

Thorn Street, Woodville, Swadlincote, DE11 7DN £225,000 Council Tax Band: B

This stylish and spacious three-bedroom semi-detached property offers beautifully presented accommodation throughout, ideal for families and those seeking a move-in-ready home in a popular area. Situated on a generous plot with a gated carport and detached garage, the home also benefits from a well-maintained rear garden and modern internal upgrades.