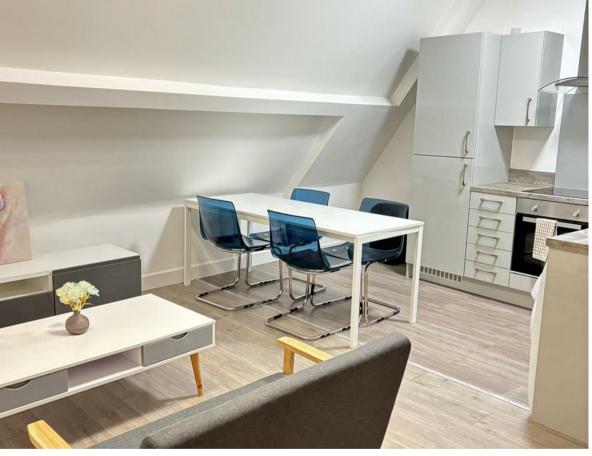

As you step inside, you will be greeted by a bright and airy atmosphere, enhanced by large windows that allow natural light to flood the space. The open-plan layout is ideal for both relaxation and entertaining, providing a seamless flow between the living area and kitchen. The kitchen is equipped with modern appliances and ample storage, making it a delightful space for culinary enthusiasts.