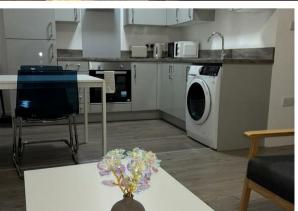

As you step inside, you will be greeted by a bright and airy atmosphere, enhanced by large windows that allow natural light to flood the space. The open-plan layout is ideal for both relaxation and entertaining, providing a seamless flow between the living area and kitchen. The kitchen is equipped with modern appliances and ample storage, making it a delightful space for culinary enthusiasts.