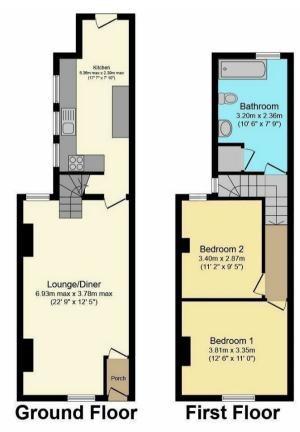

Total floor area 79.9 sq.m. (860 sq.ft.) approx

This plan is for illustration purposes only and may not be representative of the property. Plan not to scale. Powered by PropertyBox