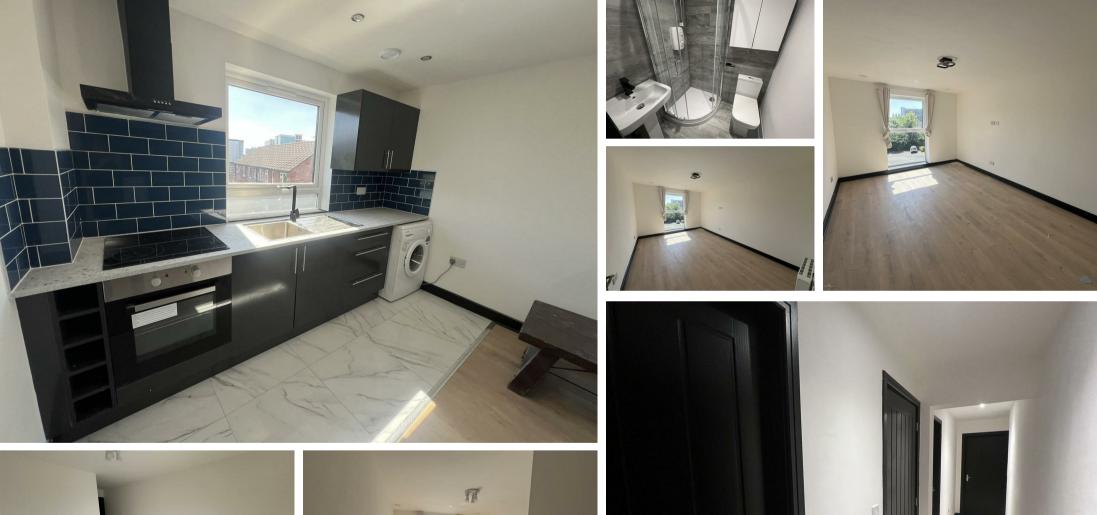

Chaplin House, Smith Street, Warrington, Cheshire, WA1 2QF £1,100 Council Tax Band:

U

Welcome to Chaplin House, a stunning new build apartment located on the vibrant Smith Street in Warrington. This contemporary flat offers a perfect blend of modern living and convenience, making it an ideal choice for individuals or couples seeking a stylish home.

The apartment features a well-designed layout, comprising one spacious reception room that serves as a welcoming area for relaxation and entertainment. The bedrooms are thoughtfully designed to provide a comfortable retreat, ensuring a peaceful night's sleep. Additionally, the property includes a modern bathroom, equipped with contemporary fixtures and fittings.

Situated in a prime location, Chaplin House offers easy access to local amenities, including shops, restaurants, and public transport links, making it a convenient base for your daily activities. Whether you are a first-time buyer or looking to invest in a rental property, this apartment presents an excellent opportunity to own a piece of modern living in Warrington.