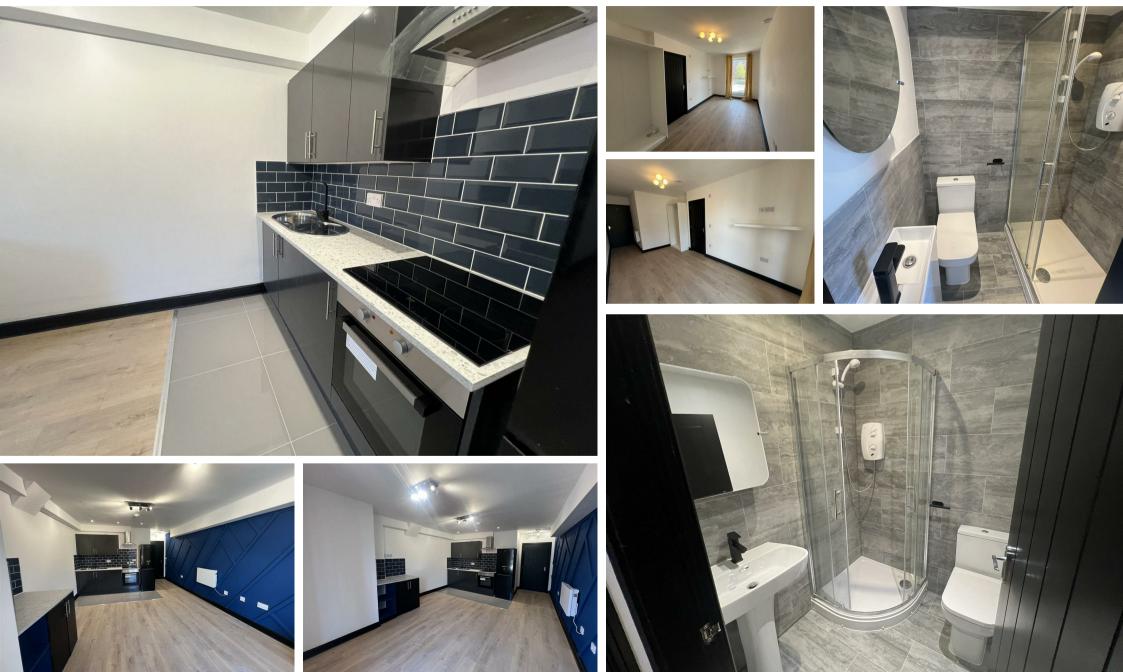

Chaplin House, Mersey Street, Warrington, Cheshire, WA1 2PZ £1,100 Council Tax Band:

Welcome to Chaplin House, a stunning new build apartment located on the vibrant Smith Street in Warrington. This contemporary flat offers a perfect blend of modern living and convenience, making it an ideal choice for individuals or couples seeking a stylish home.

The apartment features a well-designed layout, comprising one spacious reception room that serves as a welcoming area for relaxation and entertainment. The bedrooms are thoughtfully designed to provide a comfortable retreat, ensuring a peaceful night's sleep. Additionally, the property includes a modern bathroom, equipped with contemporary fixtures and fittings.

Situated in a prime location, Chaplin House offers easy access to local amenities, including shops, restaurants, and public transport links, making it a convenient base for your daily activities. Whether you are a first-time buyer or looking to invest in a rental property, this apartment presents an excellent opportunity to own a piece of modern living in Warrington.