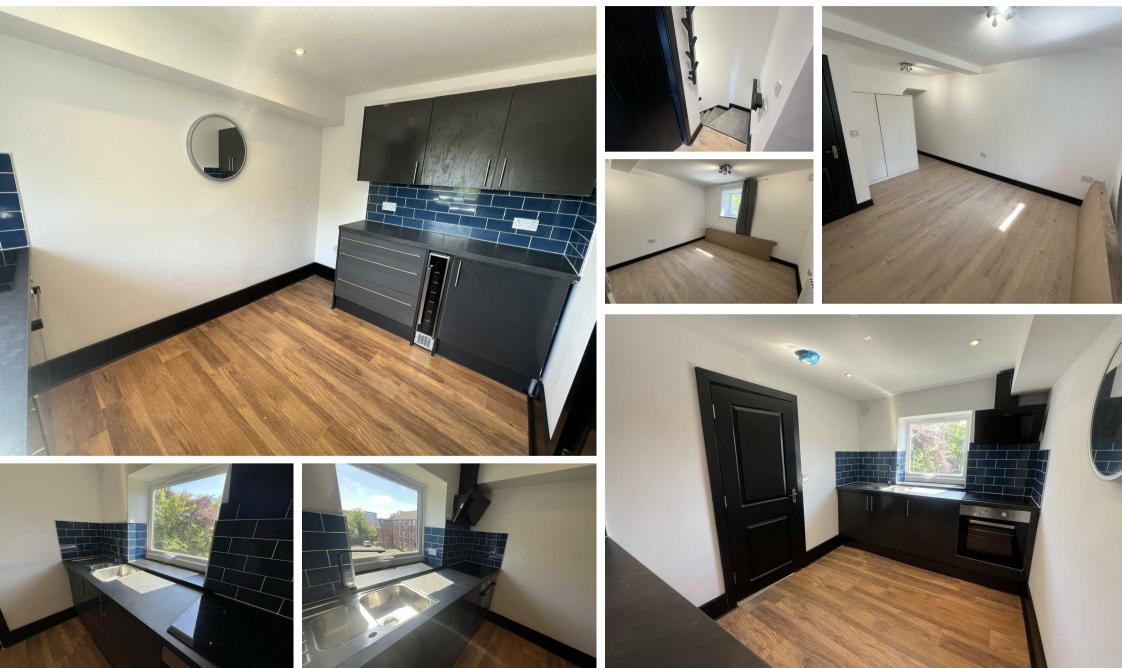

Chaplin House, Mersey Street, Warrington, Cheshire, WA1 2PZ £1,025 Council Tax Band:

Welcome to Chaplin House, a stunning new build apartment located on the vibrant Smith Street in Warrington. This contemporary flat offers a perfect blend of modern living and convenience, making it an ideal choice for individuals or couples seeking a stylish home.

The apartment features a well-designed layout, comprising one spacious reception room that serves as a welcoming area for relaxation and entertainment. The bedroom is thoughtfully designed to provide a comfortable retreat, ensuring a peaceful night's sleep. Additionally, the property includes a modern bathroom, equipped with contemporary fixtures and fittings.