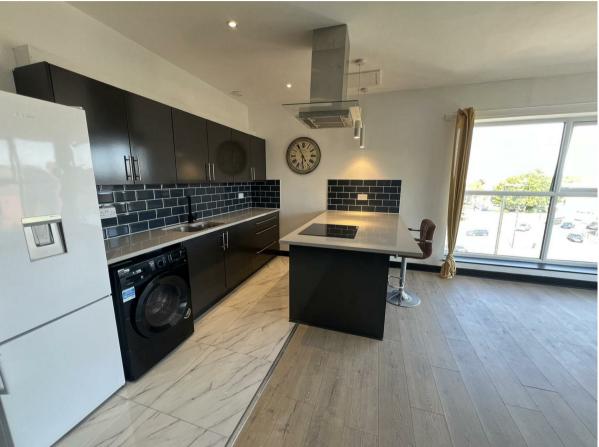

Chaplin House, Mersey Street, Warrington, Cheshire, WA1 2PZ £1,300

**Council Tax Band:** 

Welcome to Chaplin House, a stunning new build apartment located on the vibrant Smith Street in Warrington. This contemporary flat offers a perfect blend of modern living and convenience, making it an ideal choice for individuals or couples seeking a stylish home.

The apartment features a well-designed layout, comprising one spacious reception room that serves as a welcoming area for relaxation and entertainment. The bedrooms are thoughtfully designed to provide a comfortable retreat, ensuring a peaceful night's sleep. Additionally, the property includes a modern bathroom, equipped with contemporary fixtures and fittings.